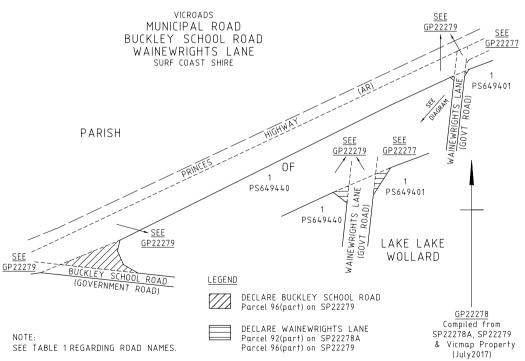

- q) That part of Buckley School Road identified by hatching on the plan numbered GP22278 is declared as described in the legend in the said plan.
- r) Those parts of Wainewrights Lane identified by hatching on the plan numbered GP22278 are declared as described in the legend in the said plan.
- s) Those parts of Mathisons Road identified by hatching on the plan numbered GP22281 are declared as described in the legend in the said plan.
- t) Those parts of McConachy Street identified by hatching on the plan numbered GP22281 are declared as described in the legend in the said plan.
- u) Those parts of Collins Street identified by hatching on the plan numbered GP22285 are declared as described in the legend in the said plan.
- v) That part of Gladman Street identified by hatching on the plan numbered GP22285 is declared as described in the legend in the said plan.