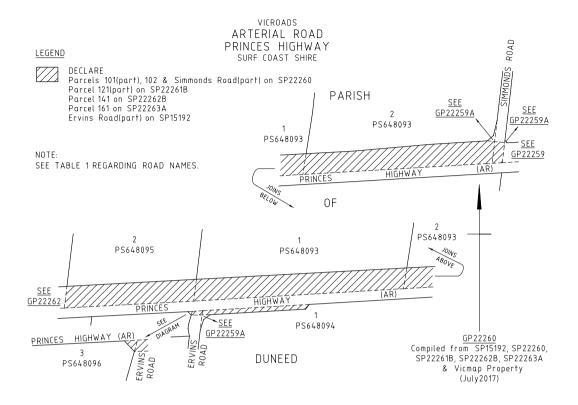

#### ARTERIAL ROAD

- a) Those parts of Princes Highway identified by hatching on the plans numbered GP15190, GP22256, GP22258, GP22259, GP22260, GP22262, GP21562, GP15192, GP22264, GP22265, GP22266, GP22269, GP22270, GP22272, GP22274, GP22275, GP22276, GP22277, GP22279, GP22280, GP22282, GP11637 and GP11637A are declared or renamed as described in the legend in the said plans.
- b) Those parts of Cape Otway Road identified by hatching on the plan numbered GP22256 are declared as described in the legend in the said plan.
- c) That part of Devon Road identified by hatching on the plan numbered GP22256 is declared as described in the legend in the said plan.
- d) Those parts of Inverleigh–Winchelsea Road identified by hatching on the plan numbered GP11637 are declared as described in the legend in the said plan.

#### MUNICIPAL ROAD

- e) Those parts of Pettavel Road identified by hatching on the plan numbered GP22301 are declared as described in the legend in the said plan.
- f) Those parts of Andersons Road identified by hatching on the plan numbered GP22259A are declared as described in the legend in the said plan.
- g) That part of Ervins Road identified by hatching on the plan numbered GP22259A is declared as described in the legend in the said plan.
- h) Those parts of Simmonds Road identified by hatching on the plan numbered GP22259A are declared as described in the legend in the said plan.
- i) Those parts of Hendy Main Road identified by hatching on the plan numbered GP22263 are declared as described in the legend in the said plan.
- j) Those parts of Barrabool Road identified by hatching on the plan numbered GP22266A are declared as described in the legend in the said plan.
- k) Those parts of Considines Road identified by hatching on the plan numbered GP22266A are declared as described in the legend in the said plan.
- 1) Those parts of Buckley Road North identified by hatching on the plan numbered GP22270A are declared as described in the legend in the said plan.
- m) Those parts of Buckley Road South identified by hatching on the plan numbered GP22270A are declared as described in the legend in the said plan.
- n) Those parts of Waltons Road identified by hatching on the plan numbered GP22270A are declared as described in the legend in the said plan.
- o) Those parts of Mt Pollock Road identified by hatching on the plan numbered GP22274A are declared as described in the legend in the said plan.
- p) Those parts of Murrungerk Road identified by hatching on the plan numbered GP22274A are declared as described in the legend in the said plan.