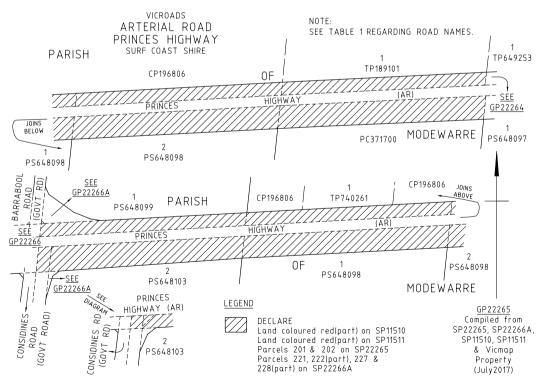

#### ARTERIAL ROAD

- a) Those parts of Princes Highway identified by hatching on the plans numbered GP15190, GP22256, GP22258, GP22259, GP22260, GP22262, GP21562, GP15192, GP22264, GP22265, GP22266, GP22269, GP22270, GP22272, GP22274, GP22275, GP22276, GP22277, GP22279, GP22280, GP22282, GP11637 and GP11637A are declared or renamed as described in the legend in the said plans.
- b) Those parts of Cape Otway Road identified by hatching on the plan numbered GP22256 are declared as described in the legend in the said plan.
- c) That part of Devon Road identified by hatching on the plan numbered GP22256 is declared as described in the legend in the said plan.
- d) Those parts of Inverleigh–Winchelsea Road identified by hatching on the plan numbered GP11637 are declared as described in the legend in the said plan.

NOTE: SEE TABLE 1 REGARDING ROAD NAMES.

Victoria Government Gazette S 206 4 May 2018

VICROADS MUNICIPAL ROAD HENDY MAIN ROAD SURF COAST SHIRE

ROBYN SEYMOUR
Acting Deputy Chief Executive
VicRoads