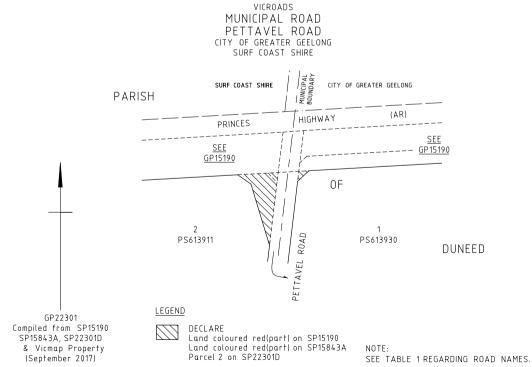

#### MUNICIPAL ROAD

- e) Those parts of Pettavel Road identified by hatching on the plan numbered GP22301 are declared as described in the legend in the said plan.
- f) Those parts of Andersons Road identified by hatching on the plan numbered GP22259A are declared as described in the legend in the said plan.
- g) That part of Ervins Road identified by hatching on the plan numbered GP22259A is declared as described in the legend in the said plan.
- h) Those parts of Simmonds Road identified by hatching on the plan numbered GP22259A are declared as described in the legend in the said plan.
- i) Those parts of Hendy Main Road identified by hatching on the plan numbered GP22263 are declared as described in the legend in the said plan.
- j) Those parts of Barrabool Road identified by hatching on the plan numbered GP22266A are declared as described in the legend in the said plan.
- k) Those parts of Considines Road identified by hatching on the plan numbered GP22266A are declared as described in the legend in the said plan.
- 1) Those parts of Buckley Road North identified by hatching on the plan numbered GP22270A are declared as described in the legend in the said plan.
- m) Those parts of Buckley Road South identified by hatching on the plan numbered GP22270A are declared as described in the legend in the said plan.
- n) Those parts of Waltons Road identified by hatching on the plan numbered GP22270A are declared as described in the legend in the said plan.
- o) Those parts of Mt Pollock Road identified by hatching on the plan numbered GP22274A are declared as described in the legend in the said plan.
- p) Those parts of Murrungerk Road identified by hatching on the plan numbered GP22274A are declared as described in the legend in the said plan.