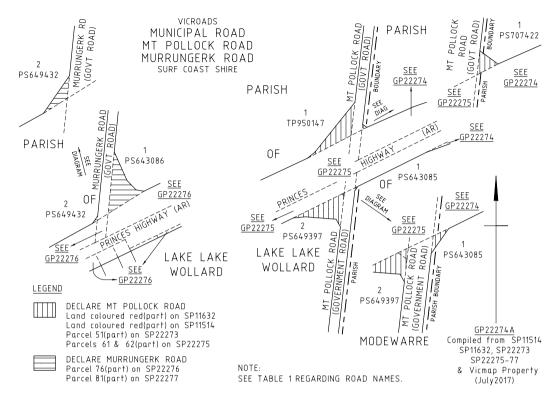

#### MUNICIPAL ROAD

- e) Those parts of Pettavel Road identified by hatching on the plan numbered GP22301 are declared as described in the legend in the said plan.
- f) Those parts of Andersons Road identified by hatching on the plan numbered GP22259A are declared as described in the legend in the said plan.
- g) That part of Ervins Road identified by hatching on the plan numbered GP22259A is declared as described in the legend in the said plan.
- h) Those parts of Simmonds Road identified by hatching on the plan numbered GP22259A are declared as described in the legend in the said plan.
- i) Those parts of Hendy Main Road identified by hatching on the plan numbered GP22263 are declared as described in the legend in the said plan.
- j) Those parts of Barrabool Road identified by hatching on the plan numbered GP22266A are declared as described in the legend in the said plan.
- k) Those parts of Considines Road identified by hatching on the plan numbered GP22266A are declared as described in the legend in the said plan.
- 1) Those parts of Buckley Road North identified by hatching on the plan numbered GP22270A are declared as described in the legend in the said plan.
- m) Those parts of Buckley Road South identified by hatching on the plan numbered GP22270A are declared as described in the legend in the said plan.
- n) Those parts of Waltons Road identified by hatching on the plan numbered GP22270A are declared as described in the legend in the said plan.
- o) Those parts of Mt Pollock Road identified by hatching on the plan numbered GP22274A are declared as described in the legend in the said plan.
- p) Those parts of Murrungerk Road identified by hatching on the plan numbered GP22274A are declared as described in the legend in the said plan.