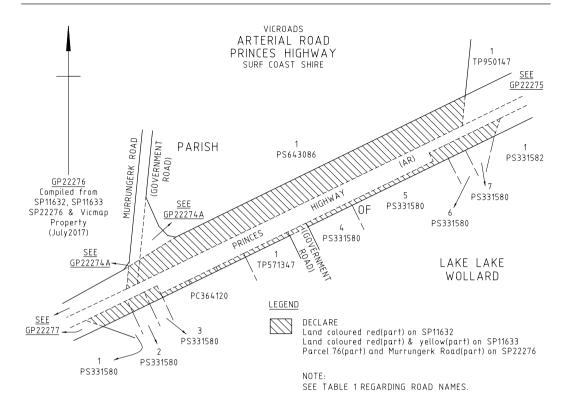

#### ARTERIAL ROAD

- a) Those parts of Princes Highway identified by hatching on the plans numbered GP15190, GP22256, GP22258, GP22259, GP22260, GP22262, GP21562, GP15192, GP22264, GP22265, GP22266, GP22269, GP22270, GP22272, GP22274, GP22275, GP22276, GP22277, GP22279, GP22280, GP22282, GP11637 and GP11637A are declared or renamed as described in the legend in the said plans.
- b) Those parts of Cape Otway Road identified by hatching on the plan numbered GP22256 are declared as described in the legend in the said plan.
- c) That part of Devon Road identified by hatching on the plan numbered GP22256 is declared as described in the legend in the said plan.
- d) Those parts of Inverleigh–Winchelsea Road identified by hatching on the plan numbered GP11637 are declared as described in the legend in the said plan.

#### MUNICIPAL ROAD

- e) Those parts of Pettavel Road identified by hatching on the plan numbered GP22301 are declared as described in the legend in the said plan.
- f) Those parts of Andersons Road identified by hatching on the plan numbered GP22259A are declared as described in the legend in the said plan.
- g) That part of Ervins Road identified by hatching on the plan numbered GP22259A is declared as described in the legend in the said plan.
- h) Those parts of Simmonds Road identified by hatching on the plan numbered GP22259A are declared as described in the legend in the said plan.
- i) Those parts of Hendy Main Road identified by hatching on the plan numbered GP22263 are declared as described in the legend in the said plan.
- j) Those parts of Barrabool Road identified by hatching on the plan numbered GP22266A are declared as described in the legend in the said plan.
- k) Those parts of Considines Road identified by hatching on the plan numbered GP22266A are declared as described in the legend in the said plan.
- 1) Those parts of Buckley Road North identified by hatching on the plan numbered GP22270A are declared as described in the legend in the said plan.
- m) Those parts of Buckley Road South identified by hatching on the plan numbered GP22270A are declared as described in the legend in the said plan.
- n) Those parts of Waltons Road identified by hatching on the plan numbered GP22270A are declared as described in the legend in the said plan.
- o) Those parts of Mt Pollock Road identified by hatching on the plan numbered GP22274A are declared as described in the legend in the said plan.
- p) Those parts of Murrungerk Road identified by hatching on the plan numbered GP22274A are declared as described in the legend in the said plan.