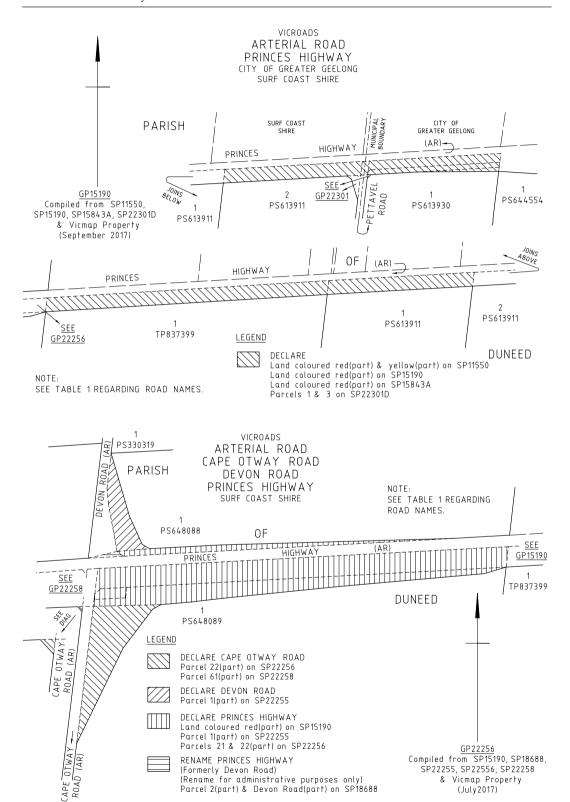

#### ARTERIAL ROAD

- a) Those parts of Princes Highway identified by hatching on the plans numbered GP15190, GP22256, GP22258, GP22259, GP22260, GP22262, GP21562, GP15192, GP22264, GP22265, GP22266, GP22269, GP22270, GP22272, GP22274, GP22275, GP22276, GP22277, GP22279, GP22280, GP22282, GP11637 and GP11637A are declared or renamed as described in the legend in the said plans.
- b) Those parts of Cape Otway Road identified by hatching on the plan numbered GP22256 are declared as described in the legend in the said plan.
- c) That part of Devon Road identified by hatching on the plan numbered GP22256 is declared as described in the legend in the said plan.
- d) Those parts of Inverleigh–Winchelsea Road identified by hatching on the plan numbered GP11637 are declared as described in the legend in the said plan.

#### MUNICIPAL ROAD

- e) Those parts of Pettavel Road identified by hatching on the plan numbered GP22301 are declared as described in the legend in the said plan.
- f) Those parts of Andersons Road identified by hatching on the plan numbered GP22259A are declared as described in the legend in the said plan.
- g) That part of Ervins Road identified by hatching on the plan numbered GP22259A is declared as described in the legend in the said plan.
- h) Those parts of Simmonds Road identified by hatching on the plan numbered GP22259A are declared as described in the legend in the said plan.
- i) Those parts of Hendy Main Road identified by hatching on the plan numbered GP22263 are declared as described in the legend in the said plan.
- j) Those parts of Barrabool Road identified by hatching on the plan numbered GP22266A are declared as described in the legend in the said plan.
- k) Those parts of Considines Road identified by hatching on the plan numbered GP22266A are declared as described in the legend in the said plan.
- 1) Those parts of Buckley Road North identified by hatching on the plan numbered GP22270A are declared as described in the legend in the said plan.
- m) Those parts of Buckley Road South identified by hatching on the plan numbered GP22270A are declared as described in the legend in the said plan.
- n) Those parts of Waltons Road identified by hatching on the plan numbered GP22270A are declared as described in the legend in the said plan.
- o) Those parts of Mt Pollock Road identified by hatching on the plan numbered GP22274A are declared as described in the legend in the said plan.
- p) Those parts of Murrungerk Road identified by hatching on the plan numbered GP22274A are declared as described in the legend in the said plan.