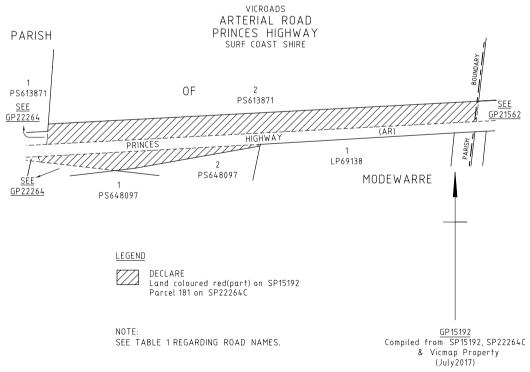

#### ARTERIAL ROAD

- a) Those parts of Princes Highway identified by hatching on the plans numbered GP15190, GP22256, GP22258, GP22259, GP22260, GP22262, GP21562, GP15192, GP22264, GP22265, GP22266, GP22269, GP22270, GP22272, GP22274, GP22275, GP22276, GP22277, GP22279, GP22280, GP22282, GP11637 and GP11637A are declared or renamed as described in the legend in the said plans.
- b) Those parts of Cape Otway Road identified by hatching on the plan numbered GP22256 are declared as described in the legend in the said plan.
- c) That part of Devon Road identified by hatching on the plan numbered GP22256 is declared as described in the legend in the said plan.
- d) Those parts of Inverleigh–Winchelsea Road identified by hatching on the plan numbered GP11637 are declared as described in the legend in the said plan.

#### MUNICIPAL ROAD

- e) Those parts of Pettavel Road identified by hatching on the plan numbered GP22301 are declared as described in the legend in the said plan.
- f) Those parts of Andersons Road identified by hatching on the plan numbered GP22259A are declared as described in the legend in the said plan.
- g) That part of Ervins Road identified by hatching on the plan numbered GP22259A is declared as described in the legend in the said plan.
- h) Those parts of Simmonds Road identified by hatching on the plan numbered GP22259A are declared as described in the legend in the said plan.
- i) Those parts of Hendy Main Road identified by hatching on the plan numbered GP22263 are declared as described in the legend in the said plan.
- j) Those parts of Barrabool Road identified by hatching on the plan numbered GP22266A are declared as described in the legend in the said plan.
- k) Those parts of Considines Road identified by hatching on the plan numbered GP22266A are declared as described in the legend in the said plan.
- 1) Those parts of Buckley Road North identified by hatching on the plan numbered GP22270A are declared as described in the legend in the said plan.
- m) Those parts of Buckley Road South identified by hatching on the plan numbered GP22270A are declared as described in the legend in the said plan.
- n) Those parts of Waltons Road identified by hatching on the plan numbered GP22270A are declared as described in the legend in the said plan.
- o) Those parts of Mt Pollock Road identified by hatching on the plan numbered GP22274A are declared as described in the legend in the said plan.
- p) Those parts of Murrungerk Road identified by hatching on the plan numbered GP22274A are declared as described in the legend in the said plan.