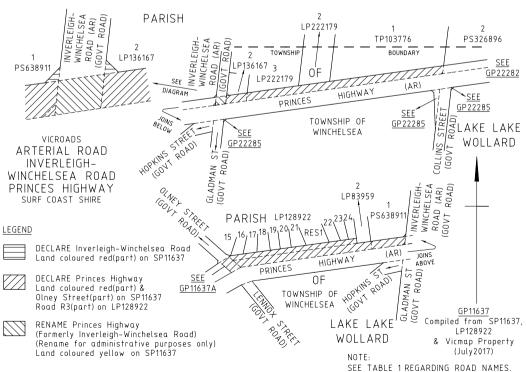

#### ARTERIAL ROAD

- a) Those parts of Princes Highway identified by hatching on the plans numbered GP15190, GP22256, GP22258, GP22259, GP22260, GP22262, GP21562, GP15192, GP22264, GP22265, GP22266, GP22269, GP22270, GP22272, GP22274, GP22275, GP22276, GP22277, GP22279, GP22280, GP22282, GP11637 and GP11637A are declared or renamed as described in the legend in the said plans.
- b) Those parts of Cape Otway Road identified by hatching on the plan numbered GP22256 are declared as described in the legend in the said plan.
- c) That part of Devon Road identified by hatching on the plan numbered GP22256 is declared as described in the legend in the said plan.
- d) Those parts of Inverleigh–Winchelsea Road identified by hatching on the plan numbered GP11637 are declared as described in the legend in the said plan.