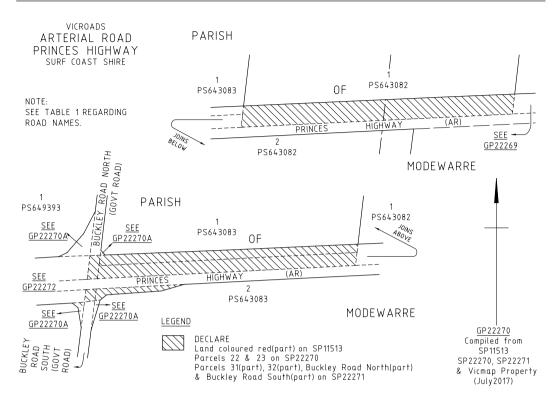

#### ARTERIAL ROAD

- a) Those parts of Princes Highway identified by hatching on the plans numbered GP15190, GP22256, GP22258, GP22259, GP22260, GP22262, GP21562, GP15192, GP22264, GP22265, GP22266, GP22269, GP22270, GP22272, GP22274, GP22275, GP22276, GP22277, GP22279, GP22280, GP22282, GP11637 and GP11637A are declared or renamed as described in the legend in the said plans.
- b) Those parts of Cape Otway Road identified by hatching on the plan numbered GP22256 are declared as described in the legend in the said plan.
- c) That part of Devon Road identified by hatching on the plan numbered GP22256 is declared as described in the legend in the said plan.
- d) Those parts of Inverleigh–Winchelsea Road identified by hatching on the plan numbered GP11637 are declared as described in the legend in the said plan.

NOTE: SEE TABLE 1 REGARDING ROAD NAMES.

Victoria Government Gazette S 206 4 May 2018

VICROADS MUNICIPAL ROAD HENDY MAIN ROAD SURF COAST SHIRE

ROBYN SEYMOUR
Acting Deputy Chief Executive
VicRoads