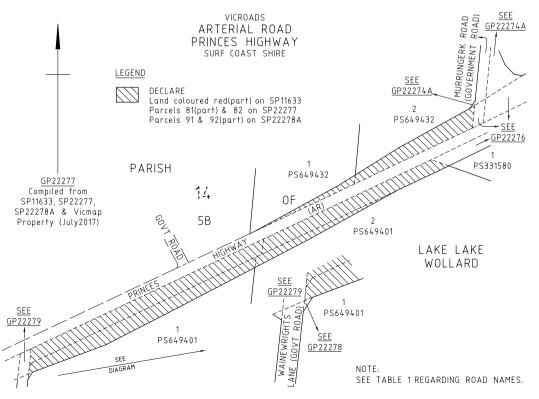

#### ARTERIAL ROAD

- a) Those parts of Princes Highway identified by hatching on the plans numbered GP15190, GP22256, GP22258, GP22259, GP22260, GP22262, GP21562, GP15192, GP22264, GP22265, GP22266, GP22269, GP22270, GP22272, GP22274, GP22275, GP22276, GP22277, GP22279, GP22280, GP22282, GP11637 and GP11637A are declared or renamed as described in the legend in the said plans.
- b) Those parts of Cape Otway Road identified by hatching on the plan numbered GP22256 are declared as described in the legend in the said plan.
- c) That part of Devon Road identified by hatching on the plan numbered GP22256 is declared as described in the legend in the said plan.
- d) Those parts of Inverleigh–Winchelsea Road identified by hatching on the plan numbered GP11637 are declared as described in the legend in the said plan.

#### MUNICIPAL ROAD

- e) Those parts of Pettavel Road identified by hatching on the plan numbered GP22301 are declared as described in the legend in the said plan.
- f) Those parts of Andersons Road identified by hatching on the plan numbered GP22259A are declared as described in the legend in the said plan.
- g) That part of Ervins Road identified by hatching on the plan numbered GP22259A is declared as described in the legend in the said plan.
- h) Those parts of Simmonds Road identified by hatching on the plan numbered GP22259A are declared as described in the legend in the said plan.
- i) Those parts of Hendy Main Road identified by hatching on the plan numbered GP22263 are declared as described in the legend in the said plan.
- j) Those parts of Barrabool Road identified by hatching on the plan numbered GP22266A are declared as described in the legend in the said plan.
- k) Those parts of Considines Road identified by hatching on the plan numbered GP22266A are declared as described in the legend in the said plan.
- 1) Those parts of Buckley Road North identified by hatching on the plan numbered GP22270A are declared as described in the legend in the said plan.
- m) Those parts of Buckley Road South identified by hatching on the plan numbered GP22270A are declared as described in the legend in the said plan.
- n) Those parts of Waltons Road identified by hatching on the plan numbered GP22270A are declared as described in the legend in the said plan.
- o) Those parts of Mt Pollock Road identified by hatching on the plan numbered GP22274A are declared as described in the legend in the said plan.
- p) Those parts of Murrungerk Road identified by hatching on the plan numbered GP22274A are declared as described in the legend in the said plan.

- q) That part of Buckley School Road identified by hatching on the plan numbered GP22278 is declared as described in the legend in the said plan.
- r) Those parts of Wainewrights Lane identified by hatching on the plan numbered GP22278 are declared as described in the legend in the said plan.
- s) Those parts of Mathisons Road identified by hatching on the plan numbered GP22281 are declared as described in the legend in the said plan.
- t) Those parts of McConachy Street identified by hatching on the plan numbered GP22281 are declared as described in the legend in the said plan.
- u) Those parts of Collins Street identified by hatching on the plan numbered GP22285 are declared as described in the legend in the said plan.
- v) That part of Gladman Street identified by hatching on the plan numbered GP22285 is declared as described in the legend in the said plan.