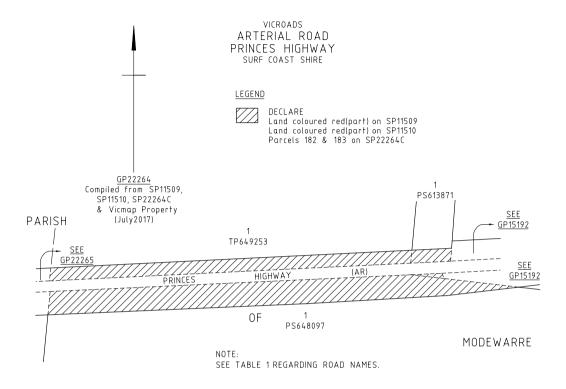

#### ARTERIAL ROAD

- a) Those parts of Princes Highway identified by hatching on the plans numbered GP15190, GP22256, GP22258, GP22259, GP22260, GP22262, GP21562, GP15192, GP22264, GP22265, GP22266, GP22269, GP22270, GP22272, GP22274, GP22275, GP22276, GP22277, GP22279, GP22280, GP22282, GP11637 and GP11637A are declared or renamed as described in the legend in the said plans.
- b) Those parts of Cape Otway Road identified by hatching on the plan numbered GP22256 are declared as described in the legend in the said plan.
- c) That part of Devon Road identified by hatching on the plan numbered GP22256 is declared as described in the legend in the said plan.
- d) Those parts of Inverleigh–Winchelsea Road identified by hatching on the plan numbered GP11637 are declared as described in the legend in the said plan.

#### MUNICIPAL ROAD

- e) Those parts of Pettavel Road identified by hatching on the plan numbered GP22301 are declared as described in the legend in the said plan.
- f) Those parts of Andersons Road identified by hatching on the plan numbered GP22259A are declared as described in the legend in the said plan.
- g) That part of Ervins Road identified by hatching on the plan numbered GP22259A is declared as described in the legend in the said plan.
- h) Those parts of Simmonds Road identified by hatching on the plan numbered GP22259A are declared as described in the legend in the said plan.
- i) Those parts of Hendy Main Road identified by hatching on the plan numbered GP22263 are declared as described in the legend in the said plan.
- j) Those parts of Barrabool Road identified by hatching on the plan numbered GP22266A are declared as described in the legend in the said plan.
- k) Those parts of Considines Road identified by hatching on the plan numbered GP22266A are declared as described in the legend in the said plan.
- 1) Those parts of Buckley Road North identified by hatching on the plan numbered GP22270A are declared as described in the legend in the said plan.
- m) Those parts of Buckley Road South identified by hatching on the plan numbered GP22270A are declared as described in the legend in the said plan.
- n) Those parts of Waltons Road identified by hatching on the plan numbered GP22270A are declared as described in the legend in the said plan.
- o) Those parts of Mt Pollock Road identified by hatching on the plan numbered GP22274A are declared as described in the legend in the said plan.
- p) Those parts of Murrungerk Road identified by hatching on the plan numbered GP22274A are declared as described in the legend in the said plan.