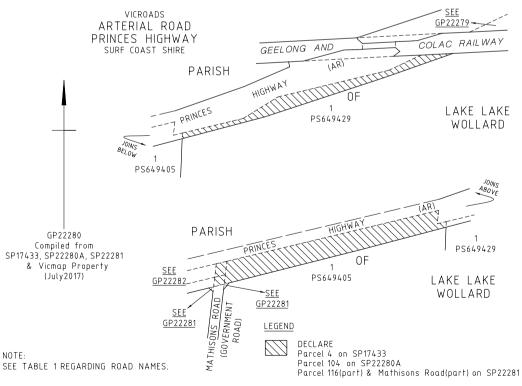

#### ARTERIAL ROAD

- a) Those parts of Princes Highway identified by hatching on the plans numbered GP15190, GP22256, GP22258, GP22259, GP22260, GP22262, GP21562, GP15192, GP22264, GP22265, GP22266, GP22269, GP22270, GP22272, GP22274, GP22275, GP22276, GP22277, GP22279, GP22280, GP22282, GP11637 and GP11637A are declared or renamed as described in the legend in the said plans.
- b) Those parts of Cape Otway Road identified by hatching on the plan numbered GP22256 are declared as described in the legend in the said plan.
- c) That part of Devon Road identified by hatching on the plan numbered GP22256 is declared as described in the legend in the said plan.
- d) Those parts of Inverleigh–Winchelsea Road identified by hatching on the plan numbered GP11637 are declared as described in the legend in the said plan.