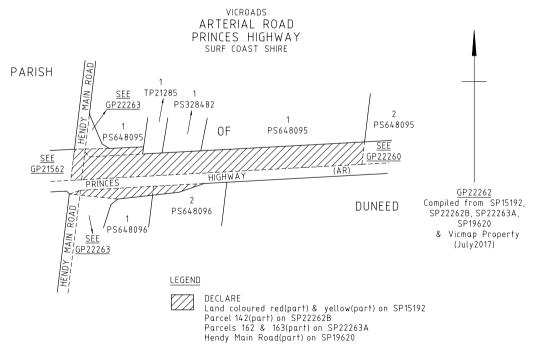

#### ARTERIAL ROAD

- a) Those parts of Princes Highway identified by hatching on the plans numbered GP15190, GP22256, GP22258, GP22259, GP22260, GP22262, GP21562, GP15192, GP22264, GP22265, GP22266, GP22269, GP22270, GP22272, GP22274, GP22275, GP22276, GP22277, GP22279, GP22280, GP22282, GP11637 and GP11637A are declared or renamed as described in the legend in the said plans.
- b) Those parts of Cape Otway Road identified by hatching on the plan numbered GP22256 are declared as described in the legend in the said plan.
- c) That part of Devon Road identified by hatching on the plan numbered GP22256 is declared as described in the legend in the said plan.
- d) Those parts of Inverleigh–Winchelsea Road identified by hatching on the plan numbered GP11637 are declared as described in the legend in the said plan.

#### MUNICIPAL ROAD

- e) Those parts of Pettavel Road identified by hatching on the plan numbered GP22301 are declared as described in the legend in the said plan.
- f) Those parts of Andersons Road identified by hatching on the plan numbered GP22259A are declared as described in the legend in the said plan.
- g) That part of Ervins Road identified by hatching on the plan numbered GP22259A is declared as described in the legend in the said plan.
- h) Those parts of Simmonds Road identified by hatching on the plan numbered GP22259A are declared as described in the legend in the said plan.
- i) Those parts of Hendy Main Road identified by hatching on the plan numbered GP22263 are declared as described in the legend in the said plan.
- j) Those parts of Barrabool Road identified by hatching on the plan numbered GP22266A are declared as described in the legend in the said plan.
- k) Those parts of Considines Road identified by hatching on the plan numbered GP22266A are declared as described in the legend in the said plan.
- 1) Those parts of Buckley Road North identified by hatching on the plan numbered GP22270A are declared as described in the legend in the said plan.
- m) Those parts of Buckley Road South identified by hatching on the plan numbered GP22270A are declared as described in the legend in the said plan.
- n) Those parts of Waltons Road identified by hatching on the plan numbered GP22270A are declared as described in the legend in the said plan.
- o) Those parts of Mt Pollock Road identified by hatching on the plan numbered GP22274A are declared as described in the legend in the said plan.
- p) Those parts of Murrungerk Road identified by hatching on the plan numbered GP22274A are declared as described in the legend in the said plan.