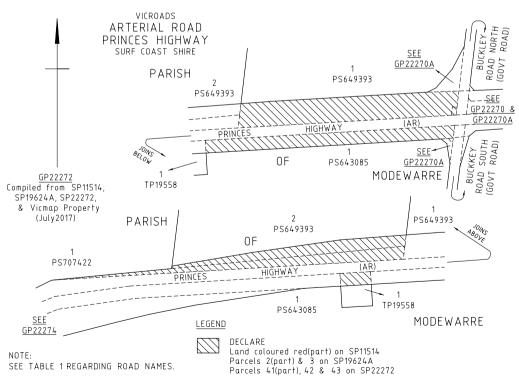

#### ARTERIAL ROAD

- a) Those parts of Princes Highway identified by hatching on the plans numbered GP15190, GP22256, GP22258, GP22259, GP22260, GP22262, GP21562, GP15192, GP22264, GP22265, GP22266, GP22269, GP22270, GP22272, GP22274, GP22275, GP22276, GP22277, GP22279, GP22280, GP22282, GP11637 and GP11637A are declared or renamed as described in the legend in the said plans.
- b) Those parts of Cape Otway Road identified by hatching on the plan numbered GP22256 are declared as described in the legend in the said plan.
- c) That part of Devon Road identified by hatching on the plan numbered GP22256 is declared as described in the legend in the said plan.
- d) Those parts of Inverleigh–Winchelsea Road identified by hatching on the plan numbered GP11637 are declared as described in the legend in the said plan.

#### MUNICIPAL ROAD

- e) Those parts of Pettavel Road identified by hatching on the plan numbered GP22301 are declared as described in the legend in the said plan.
- f) Those parts of Andersons Road identified by hatching on the plan numbered GP22259A are declared as described in the legend in the said plan.
- g) That part of Ervins Road identified by hatching on the plan numbered GP22259A is declared as described in the legend in the said plan.
- h) Those parts of Simmonds Road identified by hatching on the plan numbered GP22259A are declared as described in the legend in the said plan.
- i) Those parts of Hendy Main Road identified by hatching on the plan numbered GP22263 are declared as described in the legend in the said plan.
- j) Those parts of Barrabool Road identified by hatching on the plan numbered GP22266A are declared as described in the legend in the said plan.
- k) Those parts of Considines Road identified by hatching on the plan numbered GP22266A are declared as described in the legend in the said plan.
- 1) Those parts of Buckley Road North identified by hatching on the plan numbered GP22270A are declared as described in the legend in the said plan.
- m) Those parts of Buckley Road South identified by hatching on the plan numbered GP22270A are declared as described in the legend in the said plan.
- n) Those parts of Waltons Road identified by hatching on the plan numbered GP22270A are declared as described in the legend in the said plan.
- o) Those parts of Mt Pollock Road identified by hatching on the plan numbered GP22274A are declared as described in the legend in the said plan.
- p) Those parts of Murrungerk Road identified by hatching on the plan numbered GP22274A are declared as described in the legend in the said plan.