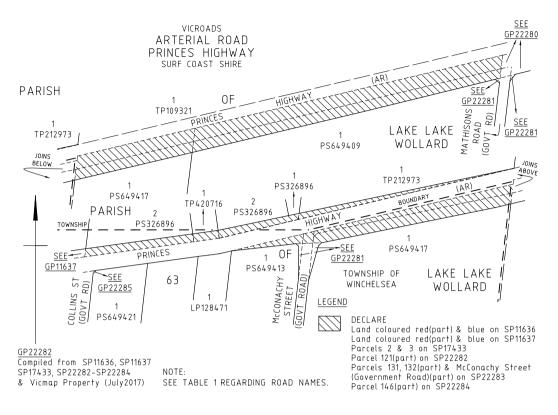

#### ARTERIAL ROAD

- a) Those parts of Princes Highway identified by hatching on the plans numbered GP15190, GP22256, GP22258, GP22259, GP22260, GP22262, GP21562, GP15192, GP22264, GP22265, GP22266, GP22269, GP22270, GP22272, GP22274, GP22275, GP22276, GP22277, GP22279, GP22280, GP22282, GP11637 and GP11637A are declared or renamed as described in the legend in the said plans.
- b) Those parts of Cape Otway Road identified by hatching on the plan numbered GP22256 are declared as described in the legend in the said plan.
- c) That part of Devon Road identified by hatching on the plan numbered GP22256 is declared as described in the legend in the said plan.
- d) Those parts of Inverleigh–Winchelsea Road identified by hatching on the plan numbered GP11637 are declared as described in the legend in the said plan.

- q) That part of Buckley School Road identified by hatching on the plan numbered GP22278 is declared as described in the legend in the said plan.
- r) Those parts of Wainewrights Lane identified by hatching on the plan numbered GP22278 are declared as described in the legend in the said plan.
- s) Those parts of Mathisons Road identified by hatching on the plan numbered GP22281 are declared as described in the legend in the said plan.
- t) Those parts of McConachy Street identified by hatching on the plan numbered GP22281 are declared as described in the legend in the said plan.
- u) Those parts of Collins Street identified by hatching on the plan numbered GP22285 are declared as described in the legend in the said plan.
- v) That part of Gladman Street identified by hatching on the plan numbered GP22285 is declared as described in the legend in the said plan.