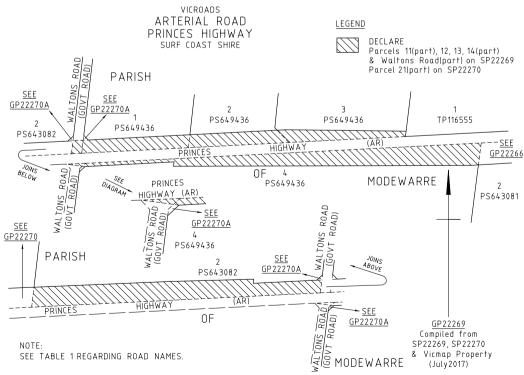

#### ARTERIAL ROAD

- a) Those parts of Princes Highway identified by hatching on the plans numbered GP15190, GP22256, GP22258, GP22259, GP22260, GP22262, GP21562, GP15192, GP22264, GP22265, GP22266, GP22269, GP22270, GP22272, GP22274, GP22275, GP22276, GP22277, GP22279, GP22280, GP22282, GP11637 and GP11637A are declared or renamed as described in the legend in the said plans.
- b) Those parts of Cape Otway Road identified by hatching on the plan numbered GP22256 are declared as described in the legend in the said plan.
- c) That part of Devon Road identified by hatching on the plan numbered GP22256 is declared as described in the legend in the said plan.
- d) Those parts of Inverleigh–Winchelsea Road identified by hatching on the plan numbered GP11637 are declared as described in the legend in the said plan.

NOTE: SEE TABLE 1 REGARDING ROAD NAMES.

Victoria Government Gazette S 206 4 May 2018

VICROADS MUNICIPAL ROAD HENDY MAIN ROAD SURF COAST SHIRE

ROBYN SEYMOUR
Acting Deputy Chief Executive
VicRoads