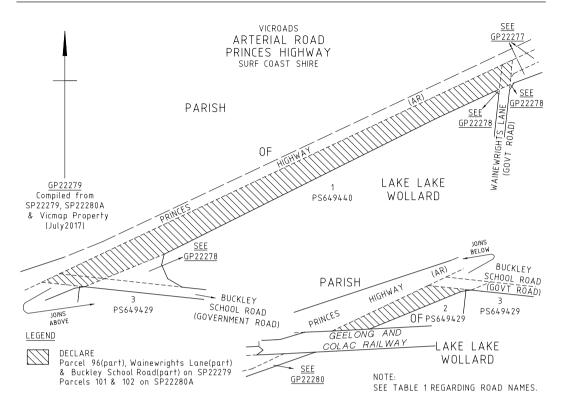

#### ARTERIAL ROAD

- a) Those parts of Princes Highway identified by hatching on the plans numbered GP15190, GP22256, GP22258, GP22259, GP22260, GP22262, GP21562, GP15192, GP22264, GP22265, GP22266, GP22269, GP22270, GP22272, GP22274, GP22275, GP22276, GP22277, GP22279, GP22280, GP22282, GP11637 and GP11637A are declared or renamed as described in the legend in the said plans.
- b) Those parts of Cape Otway Road identified by hatching on the plan numbered GP22256 are declared as described in the legend in the said plan.
- c) That part of Devon Road identified by hatching on the plan numbered GP22256 is declared as described in the legend in the said plan.
- d) Those parts of Inverleigh–Winchelsea Road identified by hatching on the plan numbered GP11637 are declared as described in the legend in the said plan.

- q) That part of Buckley School Road identified by hatching on the plan numbered GP22278 is declared as described in the legend in the said plan.
- r) Those parts of Wainewrights Lane identified by hatching on the plan numbered GP22278 are declared as described in the legend in the said plan.
- s) Those parts of Mathisons Road identified by hatching on the plan numbered GP22281 are declared as described in the legend in the said plan.
- t) Those parts of McConachy Street identified by hatching on the plan numbered GP22281 are declared as described in the legend in the said plan.
- u) Those parts of Collins Street identified by hatching on the plan numbered GP22285 are declared as described in the legend in the said plan.
- v) That part of Gladman Street identified by hatching on the plan numbered GP22285 is declared as described in the legend in the said plan.