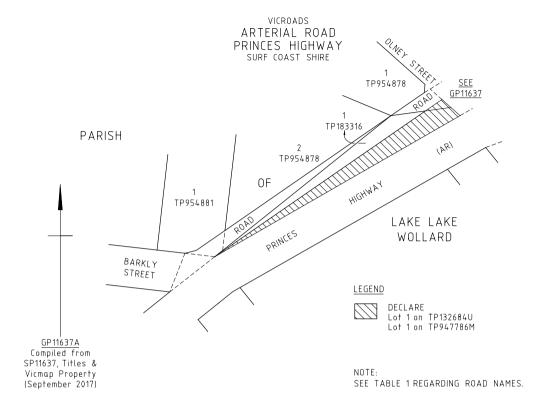

#### ARTERIAL ROAD

- a) Those parts of Princes Highway identified by hatching on the plans numbered GP15190, GP22256, GP22258, GP22259, GP22260, GP22262, GP21562, GP15192, GP22264, GP22265, GP22266, GP22269, GP22270, GP22272, GP22274, GP22275, GP22276, GP22277, GP22279, GP22280, GP22282, GP11637 and GP11637A are declared or renamed as described in the legend in the said plans.
- b) Those parts of Cape Otway Road identified by hatching on the plan numbered GP22256 are declared as described in the legend in the said plan.
- c) That part of Devon Road identified by hatching on the plan numbered GP22256 is declared as described in the legend in the said plan.
- d) Those parts of Inverleigh–Winchelsea Road identified by hatching on the plan numbered GP11637 are declared as described in the legend in the said plan.