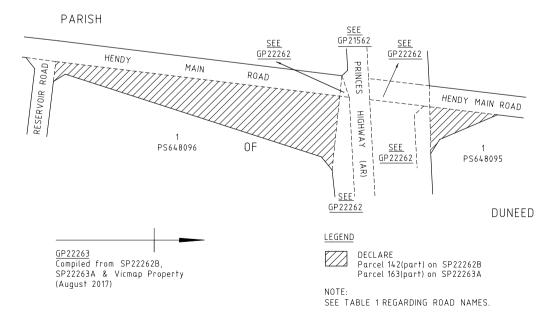

#### MUNICIPAL ROAD

- e) Those parts of Pettavel Road identified by hatching on the plan numbered GP22301 are declared as described in the legend in the said plan.
- f) Those parts of Andersons Road identified by hatching on the plan numbered GP22259A are declared as described in the legend in the said plan.
- g) That part of Ervins Road identified by hatching on the plan numbered GP22259A is declared as described in the legend in the said plan.
- h) Those parts of Simmonds Road identified by hatching on the plan numbered GP22259A are declared as described in the legend in the said plan.
- i) Those parts of Hendy Main Road identified by hatching on the plan numbered GP22263 are declared as described in the legend in the said plan.
- j) Those parts of Barrabool Road identified by hatching on the plan numbered GP22266A are declared as described in the legend in the said plan.
- k) Those parts of Considines Road identified by hatching on the plan numbered GP22266A are declared as described in the legend in the said plan.
- 1) Those parts of Buckley Road North identified by hatching on the plan numbered GP22270A are declared as described in the legend in the said plan.
- m) Those parts of Buckley Road South identified by hatching on the plan numbered GP22270A are declared as described in the legend in the said plan.
- n) Those parts of Waltons Road identified by hatching on the plan numbered GP22270A are declared as described in the legend in the said plan.
- o) Those parts of Mt Pollock Road identified by hatching on the plan numbered GP22274A are declared as described in the legend in the said plan.
- p) Those parts of Murrungerk Road identified by hatching on the plan numbered GP22274A are declared as described in the legend in the said plan.