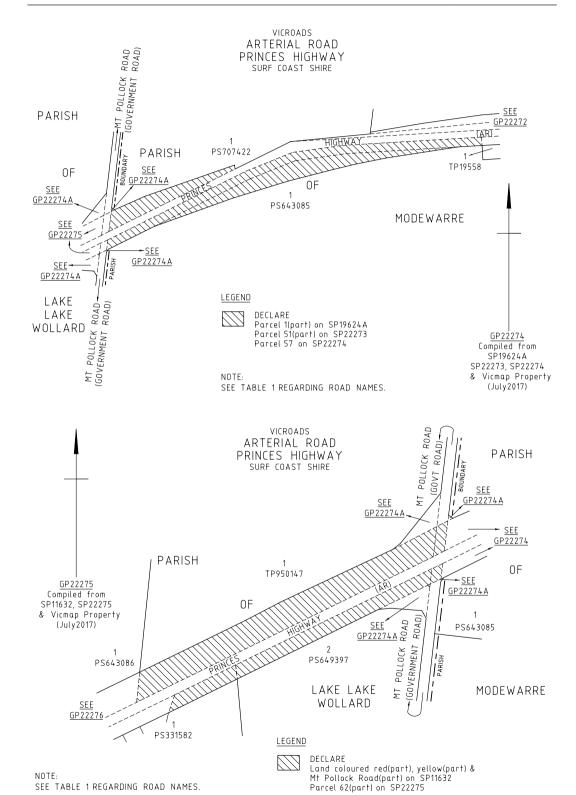

#### ARTERIAL ROAD

- a) Those parts of Princes Highway identified by hatching on the plans numbered GP15190, GP22256, GP22258, GP22259, GP22260, GP22262, GP21562, GP15192, GP22264, GP22265, GP22266, GP22269, GP22270, GP22272, GP22274, GP22275, GP22276, GP22277, GP22279, GP22280, GP22282, GP11637 and GP11637A are declared or renamed as described in the legend in the said plans.
- b) Those parts of Cape Otway Road identified by hatching on the plan numbered GP22256 are declared as described in the legend in the said plan.
- c) That part of Devon Road identified by hatching on the plan numbered GP22256 is declared as described in the legend in the said plan.
- d) Those parts of Inverleigh–Winchelsea Road identified by hatching on the plan numbered GP11637 are declared as described in the legend in the said plan.

#### MUNICIPAL ROAD

- e) Those parts of Pettavel Road identified by hatching on the plan numbered GP22301 are declared as described in the legend in the said plan.
- f) Those parts of Andersons Road identified by hatching on the plan numbered GP22259A are declared as described in the legend in the said plan.
- g) That part of Ervins Road identified by hatching on the plan numbered GP22259A is declared as described in the legend in the said plan.
- h) Those parts of Simmonds Road identified by hatching on the plan numbered GP22259A are declared as described in the legend in the said plan.
- i) Those parts of Hendy Main Road identified by hatching on the plan numbered GP22263 are declared as described in the legend in the said plan.
- j) Those parts of Barrabool Road identified by hatching on the plan numbered GP22266A are declared as described in the legend in the said plan.
- k) Those parts of Considines Road identified by hatching on the plan numbered GP22266A are declared as described in the legend in the said plan.
- 1) Those parts of Buckley Road North identified by hatching on the plan numbered GP22270A are declared as described in the legend in the said plan.
- m) Those parts of Buckley Road South identified by hatching on the plan numbered GP22270A are declared as described in the legend in the said plan.
- n) Those parts of Waltons Road identified by hatching on the plan numbered GP22270A are declared as described in the legend in the said plan.
- o) Those parts of Mt Pollock Road identified by hatching on the plan numbered GP22274A are declared as described in the legend in the said plan.
- p) Those parts of Murrungerk Road identified by hatching on the plan numbered GP22274A are declared as described in the legend in the said plan.