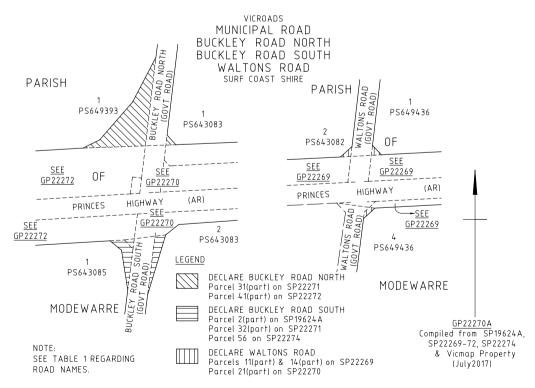

#### MUNICIPAL ROAD

- e) Those parts of Pettavel Road identified by hatching on the plan numbered GP22301 are declared as described in the legend in the said plan.
- f) Those parts of Andersons Road identified by hatching on the plan numbered GP22259A are declared as described in the legend in the said plan.
- g) That part of Ervins Road identified by hatching on the plan numbered GP22259A is declared as described in the legend in the said plan.
- h) Those parts of Simmonds Road identified by hatching on the plan numbered GP22259A are declared as described in the legend in the said plan.
- i) Those parts of Hendy Main Road identified by hatching on the plan numbered GP22263 are declared as described in the legend in the said plan.
- j) Those parts of Barrabool Road identified by hatching on the plan numbered GP22266A are declared as described in the legend in the said plan.
- k) Those parts of Considines Road identified by hatching on the plan numbered GP22266A are declared as described in the legend in the said plan.
- 1) Those parts of Buckley Road North identified by hatching on the plan numbered GP22270A are declared as described in the legend in the said plan.
- m) Those parts of Buckley Road South identified by hatching on the plan numbered GP22270A are declared as described in the legend in the said plan.
- n) Those parts of Waltons Road identified by hatching on the plan numbered GP22270A are declared as described in the legend in the said plan.
- o) Those parts of Mt Pollock Road identified by hatching on the plan numbered GP22274A are declared as described in the legend in the said plan.
- p) Those parts of Murrungerk Road identified by hatching on the plan numbered GP22274A are declared as described in the legend in the said plan.