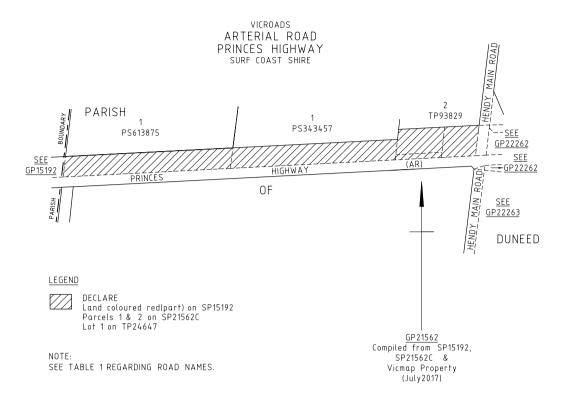

#### ARTERIAL ROAD

- a) Those parts of Princes Highway identified by hatching on the plans numbered GP15190, GP22256, GP22258, GP22259, GP22260, GP22262, GP21562, GP15192, GP22264, GP22265, GP22266, GP22269, GP22270, GP22272, GP22274, GP22275, GP22276, GP22277, GP22279, GP22280, GP22282, GP11637 and GP11637A are declared or renamed as described in the legend in the said plans.
- b) Those parts of Cape Otway Road identified by hatching on the plan numbered GP22256 are declared as described in the legend in the said plan.
- c) That part of Devon Road identified by hatching on the plan numbered GP22256 is declared as described in the legend in the said plan.
- d) Those parts of Inverleigh–Winchelsea Road identified by hatching on the plan numbered GP11637 are declared as described in the legend in the said plan.

#### MUNICIPAL ROAD

- e) Those parts of Pettavel Road identified by hatching on the plan numbered GP22301 are declared as described in the legend in the said plan.
- f) Those parts of Andersons Road identified by hatching on the plan numbered GP22259A are declared as described in the legend in the said plan.
- g) That part of Ervins Road identified by hatching on the plan numbered GP22259A is declared as described in the legend in the said plan.
- h) Those parts of Simmonds Road identified by hatching on the plan numbered GP22259A are declared as described in the legend in the said plan.
- i) Those parts of Hendy Main Road identified by hatching on the plan numbered GP22263 are declared as described in the legend in the said plan.
- j) Those parts of Barrabool Road identified by hatching on the plan numbered GP22266A are declared as described in the legend in the said plan.
- k) Those parts of Considines Road identified by hatching on the plan numbered GP22266A are declared as described in the legend in the said plan.
- 1) Those parts of Buckley Road North identified by hatching on the plan numbered GP22270A are declared as described in the legend in the said plan.
- m) Those parts of Buckley Road South identified by hatching on the plan numbered GP22270A are declared as described in the legend in the said plan.
- n) Those parts of Waltons Road identified by hatching on the plan numbered GP22270A are declared as described in the legend in the said plan.
- o) Those parts of Mt Pollock Road identified by hatching on the plan numbered GP22274A are declared as described in the legend in the said plan.
- p) Those parts of Murrungerk Road identified by hatching on the plan numbered GP22274A are declared as described in the legend in the said plan.