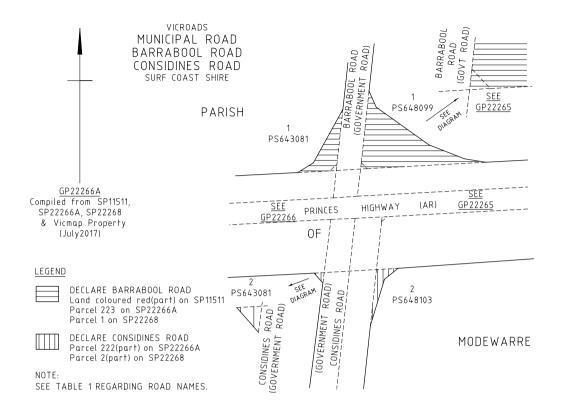

#### MUNICIPAL ROAD

- e) Those parts of Pettavel Road identified by hatching on the plan numbered GP22301 are declared as described in the legend in the said plan.
- f) Those parts of Andersons Road identified by hatching on the plan numbered GP22259A are declared as described in the legend in the said plan.
- g) That part of Ervins Road identified by hatching on the plan numbered GP22259A is declared as described in the legend in the said plan.
- h) Those parts of Simmonds Road identified by hatching on the plan numbered GP22259A are declared as described in the legend in the said plan.
- i) Those parts of Hendy Main Road identified by hatching on the plan numbered GP22263 are declared as described in the legend in the said plan.
- j) Those parts of Barrabool Road identified by hatching on the plan numbered GP22266A are declared as described in the legend in the said plan.
- k) Those parts of Considines Road identified by hatching on the plan numbered GP22266A are declared as described in the legend in the said plan.
- 1) Those parts of Buckley Road North identified by hatching on the plan numbered GP22270A are declared as described in the legend in the said plan.
- m) Those parts of Buckley Road South identified by hatching on the plan numbered GP22270A are declared as described in the legend in the said plan.
- n) Those parts of Waltons Road identified by hatching on the plan numbered GP22270A are declared as described in the legend in the said plan.
- o) Those parts of Mt Pollock Road identified by hatching on the plan numbered GP22274A are declared as described in the legend in the said plan.
- p) Those parts of Murrungerk Road identified by hatching on the plan numbered GP22274A are declared as described in the legend in the said plan.