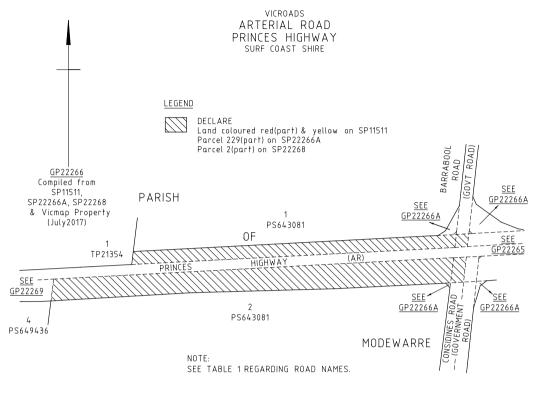

#### ARTERIAL ROAD

- a) Those parts of Princes Highway identified by hatching on the plans numbered GP15190, GP22256, GP22258, GP22259, GP22260, GP22262, GP21562, GP15192, GP22264, GP22265, GP22266, GP22269, GP22270, GP22272, GP22274, GP22275, GP22276, GP22277, GP22279, GP22280, GP22282, GP11637 and GP11637A are declared or renamed as described in the legend in the said plans.
- b) Those parts of Cape Otway Road identified by hatching on the plan numbered GP22256 are declared as described in the legend in the said plan.
- c) That part of Devon Road identified by hatching on the plan numbered GP22256 is declared as described in the legend in the said plan.
- d) Those parts of Inverleigh–Winchelsea Road identified by hatching on the plan numbered GP11637 are declared as described in the legend in the said plan.

NOTE: SEE TABLE 1 REGARDING ROAD NAMES.

Victoria Government Gazette S 206 4 May 2018

VICROADS MUNICIPAL ROAD HENDY MAIN ROAD SURF COAST SHIRE

ROBYN SEYMOUR
Acting Deputy Chief Executive
VicRoads