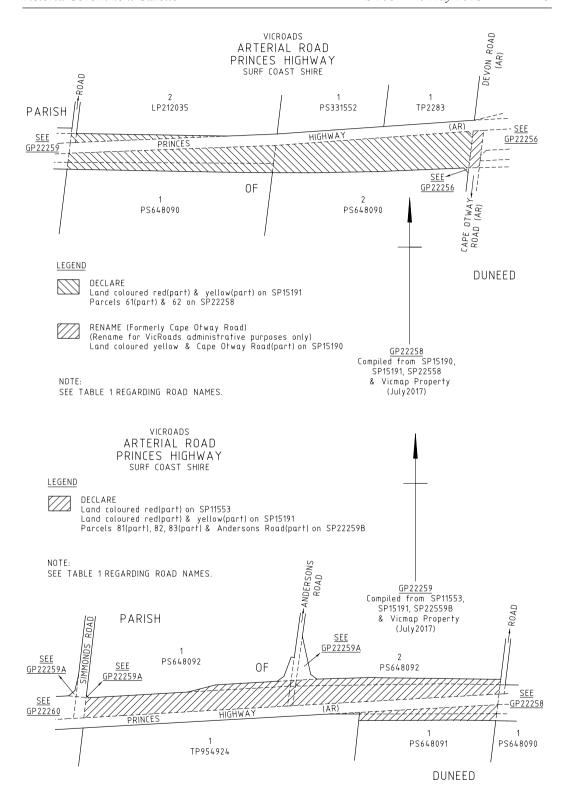

#### ARTERIAL ROAD

- a) Those parts of Princes Highway identified by hatching on the plans numbered GP15190, GP22256, GP22258, GP22259, GP22260, GP22262, GP21562, GP15192, GP22264, GP22265, GP22266, GP22269, GP22270, GP22272, GP22274, GP22275, GP22276, GP22277, GP22279, GP22280, GP22282, GP11637 and GP11637A are declared or renamed as described in the legend in the said plans.
- b) Those parts of Cape Otway Road identified by hatching on the plan numbered GP22256 are declared as described in the legend in the said plan.
- c) That part of Devon Road identified by hatching on the plan numbered GP22256 is declared as described in the legend in the said plan.
- d) Those parts of Inverleigh–Winchelsea Road identified by hatching on the plan numbered GP11637 are declared as described in the legend in the said plan.

#### MUNICIPAL ROAD

- e) Those parts of Pettavel Road identified by hatching on the plan numbered GP22301 are declared as described in the legend in the said plan.
- f) Those parts of Andersons Road identified by hatching on the plan numbered GP22259A are declared as described in the legend in the said plan.
- g) That part of Ervins Road identified by hatching on the plan numbered GP22259A is declared as described in the legend in the said plan.
- h) Those parts of Simmonds Road identified by hatching on the plan numbered GP22259A are declared as described in the legend in the said plan.
- i) Those parts of Hendy Main Road identified by hatching on the plan numbered GP22263 are declared as described in the legend in the said plan.
- j) Those parts of Barrabool Road identified by hatching on the plan numbered GP22266A are declared as described in the legend in the said plan.
- k) Those parts of Considines Road identified by hatching on the plan numbered GP22266A are declared as described in the legend in the said plan.
- 1) Those parts of Buckley Road North identified by hatching on the plan numbered GP22270A are declared as described in the legend in the said plan.
- m) Those parts of Buckley Road South identified by hatching on the plan numbered GP22270A are declared as described in the legend in the said plan.
- n) Those parts of Waltons Road identified by hatching on the plan numbered GP22270A are declared as described in the legend in the said plan.
- o) Those parts of Mt Pollock Road identified by hatching on the plan numbered GP22274A are declared as described in the legend in the said plan.
- p) Those parts of Murrungerk Road identified by hatching on the plan numbered GP22274A are declared as described in the legend in the said plan.