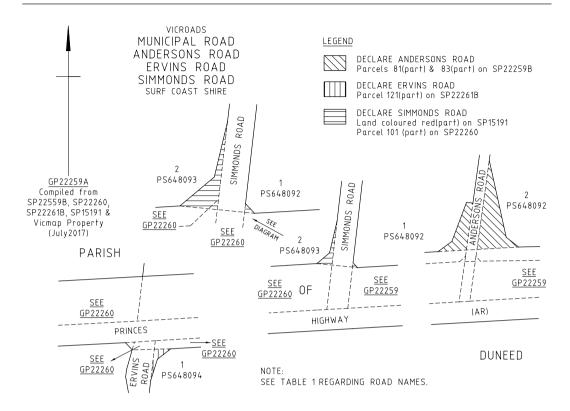

#### MUNICIPAL ROAD

- e) Those parts of Pettavel Road identified by hatching on the plan numbered GP22301 are declared as described in the legend in the said plan.
- f) Those parts of Andersons Road identified by hatching on the plan numbered GP22259A are declared as described in the legend in the said plan.
- g) That part of Ervins Road identified by hatching on the plan numbered GP22259A is declared as described in the legend in the said plan.
- h) Those parts of Simmonds Road identified by hatching on the plan numbered GP22259A are declared as described in the legend in the said plan.
- i) Those parts of Hendy Main Road identified by hatching on the plan numbered GP22263 are declared as described in the legend in the said plan.
- j) Those parts of Barrabool Road identified by hatching on the plan numbered GP22266A are declared as described in the legend in the said plan.
- k) Those parts of Considines Road identified by hatching on the plan numbered GP22266A are declared as described in the legend in the said plan.
- 1) Those parts of Buckley Road North identified by hatching on the plan numbered GP22270A are declared as described in the legend in the said plan.
- m) Those parts of Buckley Road South identified by hatching on the plan numbered GP22270A are declared as described in the legend in the said plan.
- n) Those parts of Waltons Road identified by hatching on the plan numbered GP22270A are declared as described in the legend in the said plan.
- o) Those parts of Mt Pollock Road identified by hatching on the plan numbered GP22274A are declared as described in the legend in the said plan.
- p) Those parts of Murrungerk Road identified by hatching on the plan numbered GP22274A are declared as described in the legend in the said plan.