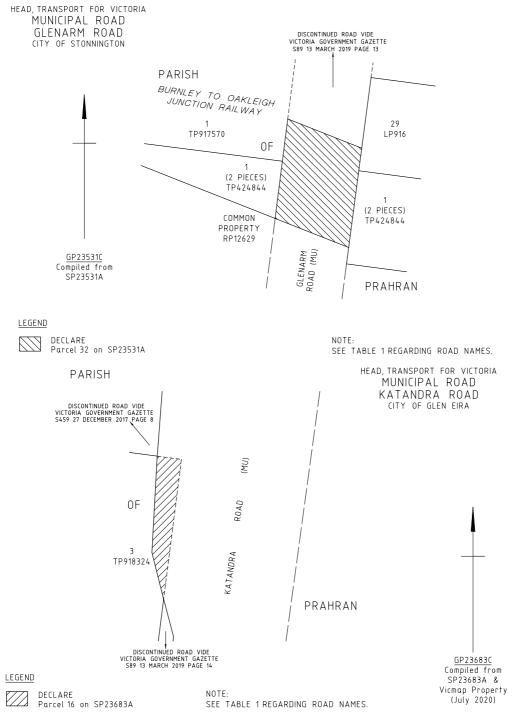

#### MUNICIPAL ROAD

- c) That part of Glenarm Road identified by hatching on the plan numbered GP23531C is declared as described in the legend in the said plan.
- d) That part of Katandra Road identified by hatching on the plan numbered GP23683C is declared as described in the legend in the said plan.

#### MUNICIPAL ROADS

| GP Number | Department of Transport<br>Administrative Road Name<br>Column 1 | Vicmap Address Road Name<br>(for property addressing purposes)<br>Column 2 |
|-----------|-----------------------------------------------------------------|----------------------------------------------------------------------------|
| GP23531C  | Not applicable                                                  | Glenarm Road                                                               |
| GP23683C  | Not applicable                                                  | Not detailed – Road boundary adjustments only                              |