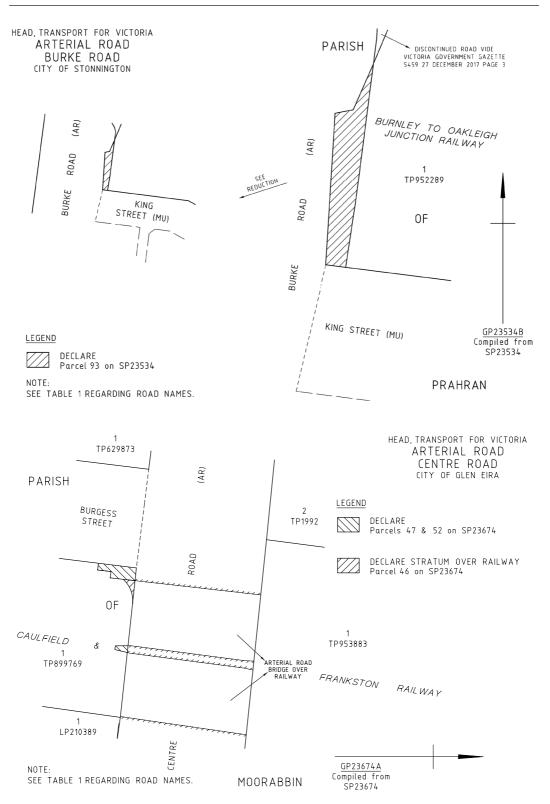

#### **ARTERIAL ROAD**

- a) That part of Burke Road identified by hatching on the plan numbered GP23534B is declared as described in the legend in the said plan.
- b) Those parts of Centre Road identified by hatching on the plan numbered GP23674A are declared as described in the legend in the said plan.

## ARTERIAL ROADS

| GP Number | Department of Transport<br>Administrative Road Name<br>Column 1 | Vicmap Address Road Name<br>(for property addressing purposes)<br>Column 2 |
|-----------|-----------------------------------------------------------------|----------------------------------------------------------------------------|
| GP23534B  | Burke Road                                                      | Not detailed – Road boundary                                               |
|           |                                                                 | adjustments only                                                           |
| GP23674A  | Centre Road                                                     | Not detailed – Road boundary                                               |
|           |                                                                 | adjustments only                                                           |