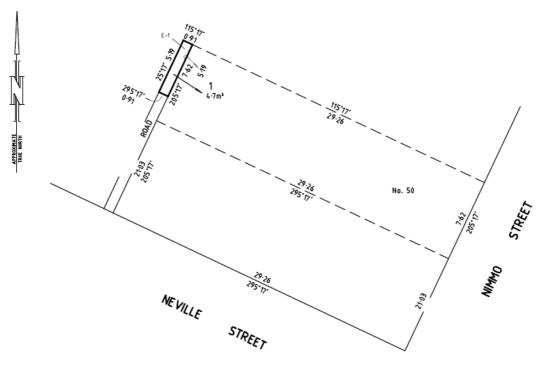

### ROAD DISCONTINUANCE

At its meeting on 19 October 2022 and acting under Clause 3 of Schedule 10 to the **Local Government Act 1989**, Port Phillip City Council resolved to discontinue and sell the road abutting the property at 50 Nimmo Street, Middle Park, being part of the land contained in Certificate of Title Volume 6345 Folio 984 and Crown Grant Volume 1436 Folio 082, shown as Lot 1 on the plan below (Road).

The Road is to be sold subject to any right, power or interest held by South East Water Corporation in connection with sewers, drains or pipes under the control of that authority in the Road.

CHRIS CARROLL Interim Chief Executive Officer Port Phillip City Council