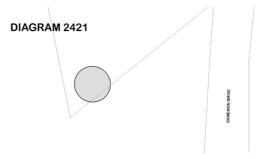

#### NOTICE OF REGISTRATION

As Executive Director for the purpose of the **Heritage Act 2017**, I give notice under section 53 that the Victorian Heritage Register is amended by including a place in the Heritage Register:

Number: H2421

Category: Registered Place

Place: Mount Macedon Survey Cairn

Location: Memorial Cross Loop Road, Mount

Macedon

Municipality: Macedon Ranges Shire

All of the place shown hatched in Diagram 2421 encompassing part of Allotment 3 Section 2 Parish of Macedon and part of Allotment 19R Section 2 Parish of Newham within a 10 metre radius from the base of the cairn.

Dated 17 November 2022

STEVEN AVERY Executive Director