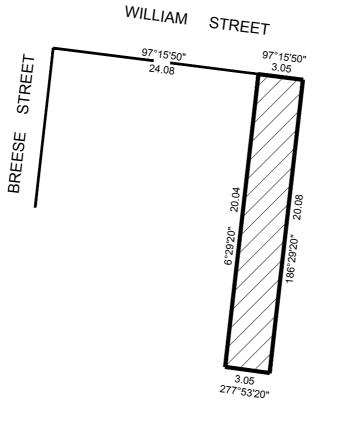

#### Public Notice

Moorabool Shire Council (Council) gives notice under section 3 of Schedule 10 of the **Local Government Act 1989** (Act) that it intends to discontinue a portion of government road identified as Settlement Road, Elaine.

The government road, shown as Crown Allotment 2029, 2030 and 2031 in the map below, is a paper road situated to the south of properties, 20 Bowers Lane, Elaine (SPI 1\TP612273) and Bowers Lane, Elaine (SPI 14P\PP2206 and SPI 1\TP420374) and north of properties, 5286 Midland Highway, Elaine (SPI 3~1\PP5270), Pearsons Road, Elaine (SPI 5~7\PP5270) and 79 Elaine-Egerton Road, Elaine (SPI 1\TP423923).

Council, acting under Clause 3 of Schedule 10 to the Act, proposes to discontinue the road (the Road) shown on the plan below:

BORHONEYGHURK

PARISH

PARISH OF BORHONEYGHURK TOWNSHIP OF ELAINE

Any person may make a submission on the proposal under section 223 of the Act. The closing date for submissions is no earlier than 28 days after the publication of the notice. Friday 9 December 2022 at 5.00 pm will be the closing date for submissions.