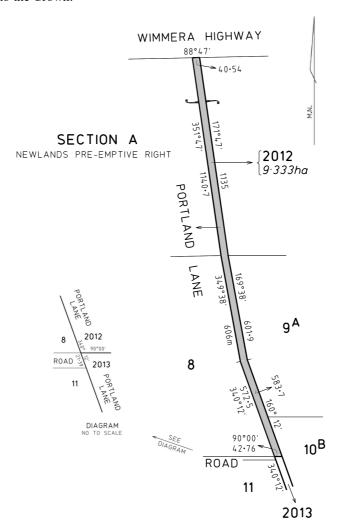

### ROAD DISCONTINUANCE

Pursuant to section 206 and Schedule 10, Clause 3 of the **Local Government Act 1989**, West Wimmera Shire Council, at its ordinary meeting held on 19 October 2022, formed the opinion that the road (highlighted in grey) known as Portland Lane in Parish of Boikerbert and Murrandarra, is not reasonably required as a road for public use and resolved to discontinue the road reserve and transfer this land to the Crown.

DAVID BEZUIDENHOUT Chief Executive Officer