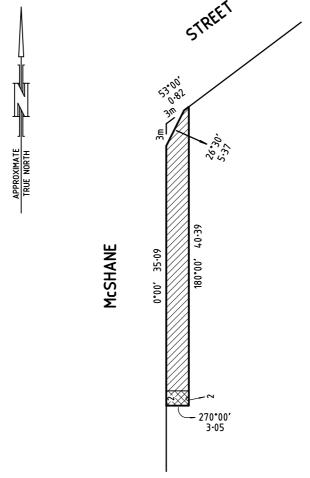

### ROAD DISCONTINUANCE

Pursuant to section 206 and Schedule 10, Clause 3 of the **Local Government Act 1989**, and section 114 of the **Local Government Act 2020**, the Boroondara City Council has resolved to discontinue the road reserve fronting 35 McShane Street, Balwyn North, shown by hatching and cross-hatching on the plan below, and to sell the land from the road to the abutting property owner of 35 McShane Street, Balwyn North by private treaty.

The land from the road shown cross-hatched on the plan is to be sold subject to the right, power or interest held by Yarra Valley Water in connection with any sewers, drains or pipes under the control of that authority in or near the road.

PHILLIP STORER Chief Executive Officer