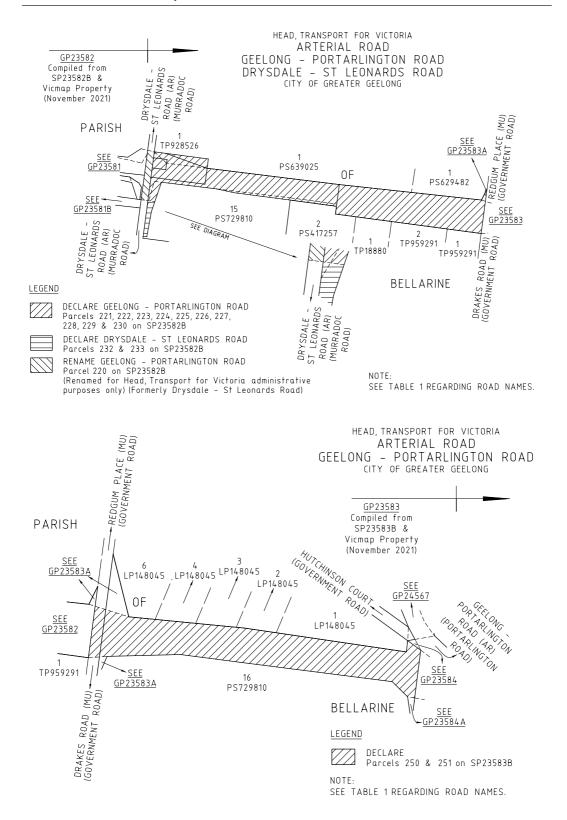

#### ARTERIAL ROAD

- a) Those parts of Geelong Portarlington Road identified by hatching on the plans numbered GP23574, GP23575, GP23576, GP23577, GP23580, GP23581, GP23582, GP23583 and GP23584 are declared or renamed as described in the legend in the said plans.
- b) Those parts of Drysdale Ocean Grove Road identified by hatching or heavy solid line on the plans numbered GP23574, GP23575A, GP23584 and GP24567 are declared or renamed as described in the legend in the said plans.
- c) Those parts of Drysdale St Leonards Road identified by hatching on the plans numbered GP23581 and GP23582 are declared as described in the legend in the said plans.

#### MUNICIPAL ROAD

- d) Those parts of Hackwill Place and Jetty Road identified by hatching on the plan numbered GP23574A are declared as described in the legend in the said plan.
- e) Those parts of McKiernan Street and Peninsula Drive identified by hatching on the plans numbered GP23575B and GP23576A are declared as described in the legend in the said plans.
- f) Those parts of Andersons Road and Princess Street identified by hatching on the plan numbered GP23577B are declared as described in the legend in the said plan.
- g) Those parts of Huntingdon Street and Waterson Place identified by hatching on the plan numbered GP23580A are declared as described in the legend in the said plan.
- h) That part of Kilby Court identified by hatching on the plan numbered GP23581B is declared as described in the legend in the said plan.
- i) That part of Clarendon Road identified by hatching on the plan numbered GP23581C is declared as described in the legend in the said plan.
- j) Those parts of Drakes Road and Redgum Place identified by hatching on the plan numbered GP23583A are declared as described in the legend in the said plan.
- k) Those parts of Whitcombes Road identified by hatching on the plan numbered GP23584A are declared as described in the legend in the said plan.

#### ARTERIAL ROAD

| GP<br>Number | Department of Transport and Planning<br>Administrative Road Name<br>Column 1            | Vicmap Address Road Name<br>(for property addressing purposes)<br>Column 2 |
|--------------|-----------------------------------------------------------------------------------------|----------------------------------------------------------------------------|
| GP23574      | Geelong – Portarlington Road                                                            | Not detailed – Property addresses not                                      |
| GP23575      |                                                                                         | affected                                                                   |
| GP23576      |                                                                                         |                                                                            |
| GP23577      | Note: Former administrative names                                                       |                                                                            |
| GP23580      | (Drysdale – Ocean Grove Road and<br>Drysdale – St Leonards Road) cease<br>where renamed |                                                                            |
| GP23581      |                                                                                         |                                                                            |
| GP23582      |                                                                                         |                                                                            |
| GP23583      |                                                                                         |                                                                            |
| GP23584      |                                                                                         |                                                                            |
| GP23574      | Drysdale – Ocean Grove Road                                                             | Not detailed – Property addresses not                                      |
| GP23575A     |                                                                                         | affected                                                                   |
| GP23584      | Note: Former administrative name                                                        |                                                                            |
| GP24567      | (Geelong – Portarlington Road) ceases where renamed                                     |                                                                            |
| GP23581      | Drysdale – St Leonards Road                                                             | Not detailed – Road boundary                                               |
| GP23582      |                                                                                         | adjustments only                                                           |

#### MUNICIPAL ROAD

| GP<br>Number | Department of Transport and Planning<br>Administrative Road Name<br>Column 1 | Vicmap Address Road Name<br>(for property addressing purposes)<br>Column 2 |
|--------------|------------------------------------------------------------------------------|----------------------------------------------------------------------------|
| GP23574A     | Not applicable                                                               | Not detailed – Road boundary                                               |
| GP23575B     |                                                                              | adjustments only                                                           |
| GP23576A     |                                                                              |                                                                            |
| GP23577B     |                                                                              |                                                                            |
| GP23580A     |                                                                              |                                                                            |
| GP23581B     |                                                                              |                                                                            |
| GP23581C     |                                                                              |                                                                            |
| GP23583A     |                                                                              |                                                                            |
| GP23584A     |                                                                              |                                                                            |