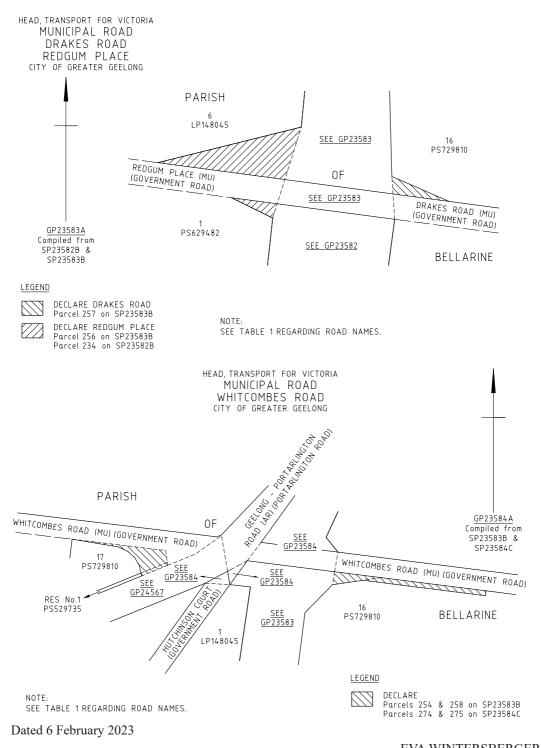

#### MUNICIPAL ROAD

- d) Those parts of Hackwill Place and Jetty Road identified by hatching on the plan numbered GP23574A are declared as described in the legend in the said plan.
- e) Those parts of McKiernan Street and Peninsula Drive identified by hatching on the plans numbered GP23575B and GP23576A are declared as described in the legend in the said plans.
- f) Those parts of Andersons Road and Princess Street identified by hatching on the plan numbered GP23577B are declared as described in the legend in the said plan.
- g) Those parts of Huntingdon Street and Waterson Place identified by hatching on the plan numbered GP23580A are declared as described in the legend in the said plan.
- h) That part of Kilby Court identified by hatching on the plan numbered GP23581B is declared as described in the legend in the said plan.
- i) That part of Clarendon Road identified by hatching on the plan numbered GP23581C is declared as described in the legend in the said plan.
- j) Those parts of Drakes Road and Redgum Place identified by hatching on the plan numbered GP23583A are declared as described in the legend in the said plan.
- k) Those parts of Whitcombes Road identified by hatching on the plan numbered GP23584A are declared as described in the legend in the said plan.