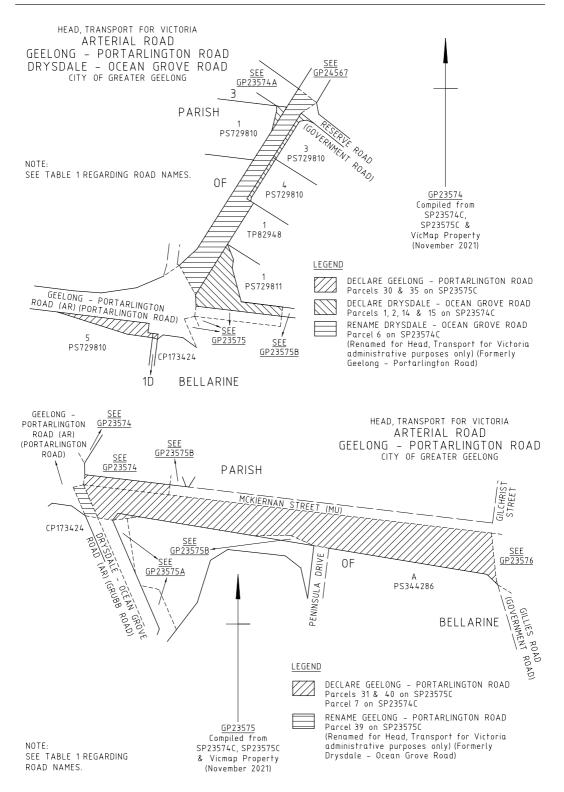

#### ARTERIAL ROAD

- a) Those parts of Geelong Portarlington Road identified by hatching on the plans numbered GP23574, GP23575, GP23576, GP23577, GP23580, GP23581, GP23582, GP23583 and GP23584 are declared or renamed as described in the legend in the said plans.
- b) Those parts of Drysdale Ocean Grove Road identified by hatching or heavy solid line on the plans numbered GP23574, GP23575A, GP23584 and GP24567 are declared or renamed as described in the legend in the said plans.
- c) Those parts of Drysdale St Leonards Road identified by hatching on the plans numbered GP23581 and GP23582 are declared as described in the legend in the said plans.

#### MUNICIPAL ROAD

- d) Those parts of Hackwill Place and Jetty Road identified by hatching on the plan numbered GP23574A are declared as described in the legend in the said plan.
- e) Those parts of McKiernan Street and Peninsula Drive identified by hatching on the plans numbered GP23575B and GP23576A are declared as described in the legend in the said plans.
- f) Those parts of Andersons Road and Princess Street identified by hatching on the plan numbered GP23577B are declared as described in the legend in the said plan.
- g) Those parts of Huntingdon Street and Waterson Place identified by hatching on the plan numbered GP23580A are declared as described in the legend in the said plan.
- h) That part of Kilby Court identified by hatching on the plan numbered GP23581B is declared as described in the legend in the said plan.
- i) That part of Clarendon Road identified by hatching on the plan numbered GP23581C is declared as described in the legend in the said plan.
- j) Those parts of Drakes Road and Redgum Place identified by hatching on the plan numbered GP23583A are declared as described in the legend in the said plan.
- k) Those parts of Whitcombes Road identified by hatching on the plan numbered GP23584A are declared as described in the legend in the said plan.

#### ARTERIAL ROAD

| GP<br>Number | Department of Transport and Planning<br>Administrative Road Name<br>Column 1            | Vicmap Address Road Name<br>(for property addressing purposes)<br>Column 2 |
|--------------|-----------------------------------------------------------------------------------------|----------------------------------------------------------------------------|
| GP23574      | Geelong – Portarlington Road                                                            | Not detailed – Property addresses not                                      |
| GP23575      |                                                                                         | affected                                                                   |
| GP23576      |                                                                                         |                                                                            |
| GP23577      | Note: Former administrative names                                                       |                                                                            |
| GP23580      | (Drysdale – Ocean Grove Road and<br>Drysdale – St Leonards Road) cease<br>where renamed |                                                                            |
| GP23581      |                                                                                         |                                                                            |
| GP23582      |                                                                                         |                                                                            |
| GP23583      |                                                                                         |                                                                            |
| GP23584      |                                                                                         |                                                                            |
| GP23574      | Drysdale – Ocean Grove Road                                                             | Not detailed – Property addresses not                                      |
| GP23575A     |                                                                                         | affected                                                                   |
| GP23584      | Note: Former administrative name                                                        |                                                                            |
| GP24567      | (Geelong – Portarlington Road) ceases where renamed                                     |                                                                            |
| GP23581      | Drysdale – St Leonards Road                                                             | Not detailed – Road boundary                                               |
| GP23582      |                                                                                         | adjustments only                                                           |

#### MUNICIPAL ROAD

| GP<br>Number | Department of Transport and Planning<br>Administrative Road Name<br>Column 1 | Vicmap Address Road Name<br>(for property addressing purposes)<br>Column 2 |
|--------------|------------------------------------------------------------------------------|----------------------------------------------------------------------------|
| GP23574A     | Not applicable                                                               | Not detailed – Road boundary                                               |
| GP23575B     |                                                                              | adjustments only                                                           |
| GP23576A     |                                                                              |                                                                            |
| GP23577B     |                                                                              |                                                                            |
| GP23580A     |                                                                              |                                                                            |
| GP23581B     |                                                                              |                                                                            |
| GP23581C     |                                                                              |                                                                            |
| GP23583A     |                                                                              |                                                                            |
| GP23584A     |                                                                              |                                                                            |