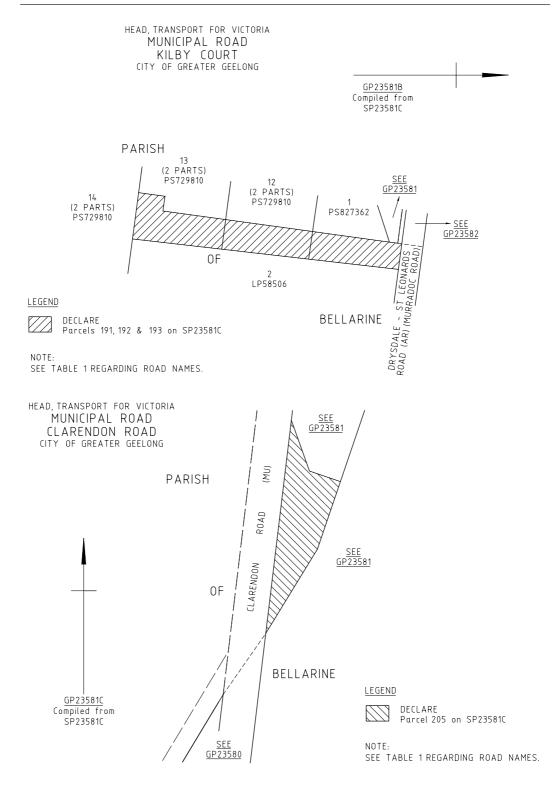

#### MUNICIPAL ROAD

- d) Those parts of Hackwill Place and Jetty Road identified by hatching on the plan numbered GP23574A are declared as described in the legend in the said plan.
- e) Those parts of McKiernan Street and Peninsula Drive identified by hatching on the plans numbered GP23575B and GP23576A are declared as described in the legend in the said plans.
- f) Those parts of Andersons Road and Princess Street identified by hatching on the plan numbered GP23577B are declared as described in the legend in the said plan.
- g) Those parts of Huntingdon Street and Waterson Place identified by hatching on the plan numbered GP23580A are declared as described in the legend in the said plan.
- h) That part of Kilby Court identified by hatching on the plan numbered GP23581B is declared as described in the legend in the said plan.
- i) That part of Clarendon Road identified by hatching on the plan numbered GP23581C is declared as described in the legend in the said plan.
- j) Those parts of Drakes Road and Redgum Place identified by hatching on the plan numbered GP23583A are declared as described in the legend in the said plan.
- k) Those parts of Whitcombes Road identified by hatching on the plan numbered GP23584A are declared as described in the legend in the said plan.