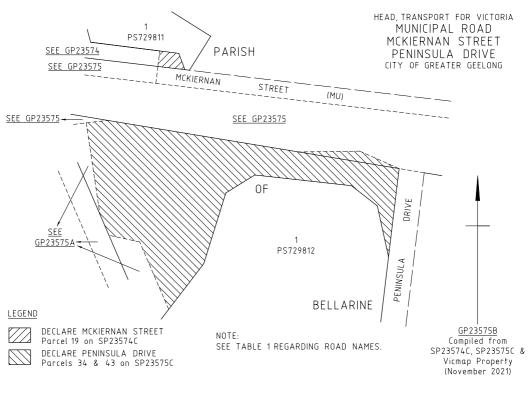

#### MUNICIPAL ROAD

- d) Those parts of Hackwill Place and Jetty Road identified by hatching on the plan numbered GP23574A are declared as described in the legend in the said plan.
- e) Those parts of McKiernan Street and Peninsula Drive identified by hatching on the plans numbered GP23575B and GP23576A are declared as described in the legend in the said plans.
- f) Those parts of Andersons Road and Princess Street identified by hatching on the plan numbered GP23577B are declared as described in the legend in the said plan.
- g) Those parts of Huntingdon Street and Waterson Place identified by hatching on the plan numbered GP23580A are declared as described in the legend in the said plan.
- h) That part of Kilby Court identified by hatching on the plan numbered GP23581B is declared as described in the legend in the said plan.
- i) That part of Clarendon Road identified by hatching on the plan numbered GP23581C is declared as described in the legend in the said plan.
- j) Those parts of Drakes Road and Redgum Place identified by hatching on the plan numbered GP23583A are declared as described in the legend in the said plan.
- k) Those parts of Whitcombes Road identified by hatching on the plan numbered GP23584A are declared as described in the legend in the said plan.