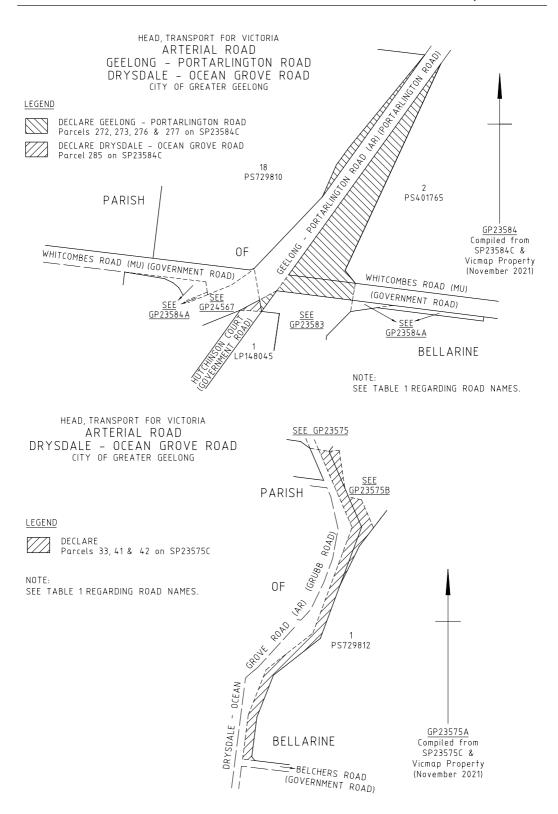

#### ARTERIAL ROAD

- a) Those parts of Geelong Portarlington Road identified by hatching on the plans numbered GP23574, GP23575, GP23576, GP23577, GP23580, GP23581, GP23582, GP23583 and GP23584 are declared or renamed as described in the legend in the said plans.
- b) Those parts of Drysdale Ocean Grove Road identified by hatching or heavy solid line on the plans numbered GP23574, GP23575A, GP23584 and GP24567 are declared or renamed as described in the legend in the said plans.
- c) Those parts of Drysdale St Leonards Road identified by hatching on the plans numbered GP23581 and GP23582 are declared as described in the legend in the said plans.