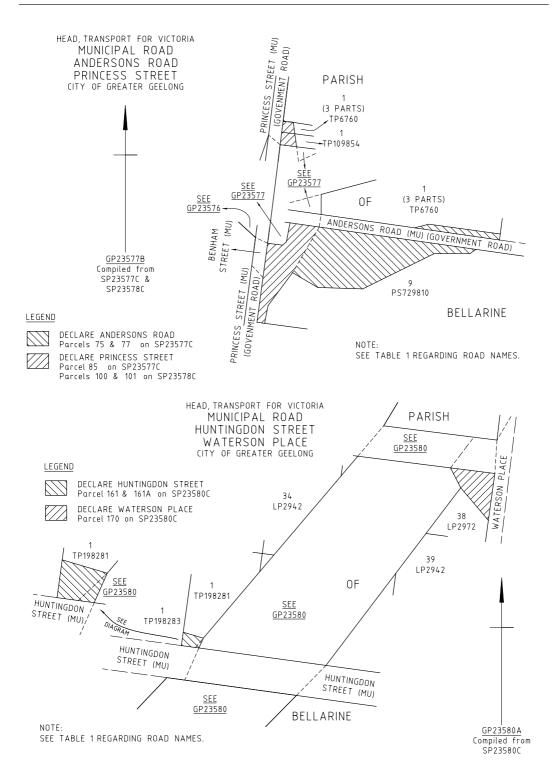

#### MUNICIPAL ROAD

- d) Those parts of Hackwill Place and Jetty Road identified by hatching on the plan numbered GP23574A are declared as described in the legend in the said plan.
- e) Those parts of McKiernan Street and Peninsula Drive identified by hatching on the plans numbered GP23575B and GP23576A are declared as described in the legend in the said plans.
- f) Those parts of Andersons Road and Princess Street identified by hatching on the plan numbered GP23577B are declared as described in the legend in the said plan.
- g) Those parts of Huntingdon Street and Waterson Place identified by hatching on the plan numbered GP23580A are declared as described in the legend in the said plan.
- h) That part of Kilby Court identified by hatching on the plan numbered GP23581B is declared as described in the legend in the said plan.
- i) That part of Clarendon Road identified by hatching on the plan numbered GP23581C is declared as described in the legend in the said plan.
- j) Those parts of Drakes Road and Redgum Place identified by hatching on the plan numbered GP23583A are declared as described in the legend in the said plan.
- k) Those parts of Whitcombes Road identified by hatching on the plan numbered GP23584A are declared as described in the legend in the said plan.