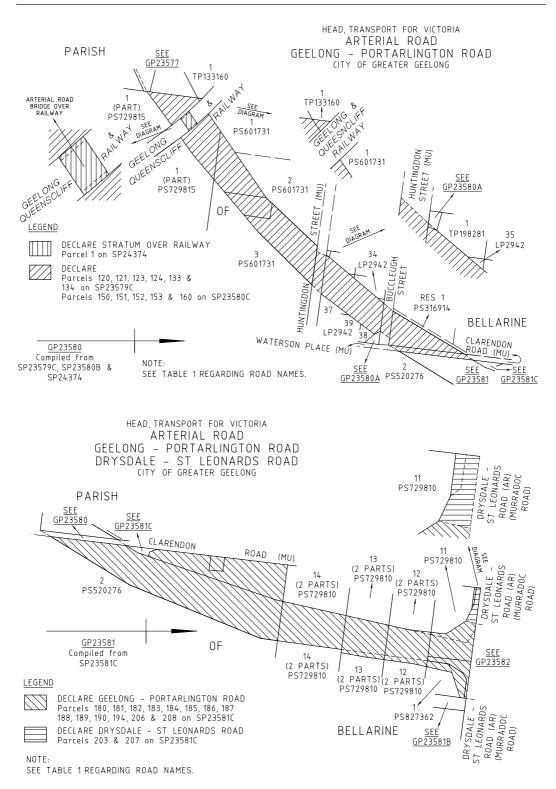

#### ARTERIAL ROAD

- a) Those parts of Geelong Portarlington Road identified by hatching on the plans numbered GP23574, GP23575, GP23576, GP23577, GP23580, GP23581, GP23582, GP23583 and GP23584 are declared or renamed as described in the legend in the said plans.
- b) Those parts of Drysdale Ocean Grove Road identified by hatching or heavy solid line on the plans numbered GP23574, GP23575A, GP23584 and GP24567 are declared or renamed as described in the legend in the said plans.
- c) Those parts of Drysdale St Leonards Road identified by hatching on the plans numbered GP23581 and GP23582 are declared as described in the legend in the said plans.

#### MUNICIPAL ROAD

- d) Those parts of Hackwill Place and Jetty Road identified by hatching on the plan numbered GP23574A are declared as described in the legend in the said plan.
- e) Those parts of McKiernan Street and Peninsula Drive identified by hatching on the plans numbered GP23575B and GP23576A are declared as described in the legend in the said plans.
- f) Those parts of Andersons Road and Princess Street identified by hatching on the plan numbered GP23577B are declared as described in the legend in the said plan.
- g) Those parts of Huntingdon Street and Waterson Place identified by hatching on the plan numbered GP23580A are declared as described in the legend in the said plan.
- h) That part of Kilby Court identified by hatching on the plan numbered GP23581B is declared as described in the legend in the said plan.
- i) That part of Clarendon Road identified by hatching on the plan numbered GP23581C is declared as described in the legend in the said plan.
- j) Those parts of Drakes Road and Redgum Place identified by hatching on the plan numbered GP23583A are declared as described in the legend in the said plan.
- k) Those parts of Whitcombes Road identified by hatching on the plan numbered GP23584A are declared as described in the legend in the said plan.

#### ARTERIAL ROAD

| GP<br>Number | Department of Transport and Planning<br>Administrative Road Name<br>Column 1            | Vicmap Address Road Name<br>(for property addressing purposes)<br>Column 2 |
|--------------|-----------------------------------------------------------------------------------------|----------------------------------------------------------------------------|
| GP23574      | Geelong – Portarlington Road                                                            | Not detailed – Property addresses not                                      |
| GP23575      |                                                                                         | affected                                                                   |
| GP23576      |                                                                                         |                                                                            |
| GP23577      | Note: Former administrative names                                                       |                                                                            |
| GP23580      | (Drysdale – Ocean Grove Road and<br>Drysdale – St Leonards Road) cease<br>where renamed |                                                                            |
| GP23581      |                                                                                         |                                                                            |
| GP23582      |                                                                                         |                                                                            |
| GP23583      |                                                                                         |                                                                            |
| GP23584      |                                                                                         |                                                                            |
| GP23574      | Drysdale – Ocean Grove Road                                                             | Not detailed – Property addresses not                                      |
| GP23575A     |                                                                                         | affected                                                                   |
| GP23584      | Note: Former administrative name                                                        |                                                                            |
| GP24567      | (Geelong – Portarlington Road) ceases where renamed                                     |                                                                            |
| GP23581      | Drysdale – St Leonards Road                                                             | Not detailed – Road boundary                                               |
| GP23582      |                                                                                         | adjustments only                                                           |

#### MUNICIPAL ROAD

| GP<br>Number | Department of Transport and Planning<br>Administrative Road Name<br>Column 1 | Vicmap Address Road Name<br>(for property addressing purposes)<br>Column 2 |
|--------------|------------------------------------------------------------------------------|----------------------------------------------------------------------------|
| GP23574A     | Not applicable                                                               | Not detailed – Road boundary                                               |
| GP23575B     |                                                                              | adjustments only                                                           |
| GP23576A     |                                                                              |                                                                            |
| GP23577B     |                                                                              |                                                                            |
| GP23580A     |                                                                              |                                                                            |
| GP23581B     |                                                                              |                                                                            |
| GP23581C     |                                                                              |                                                                            |
| GP23583A     |                                                                              |                                                                            |
| GP23584A     |                                                                              |                                                                            |