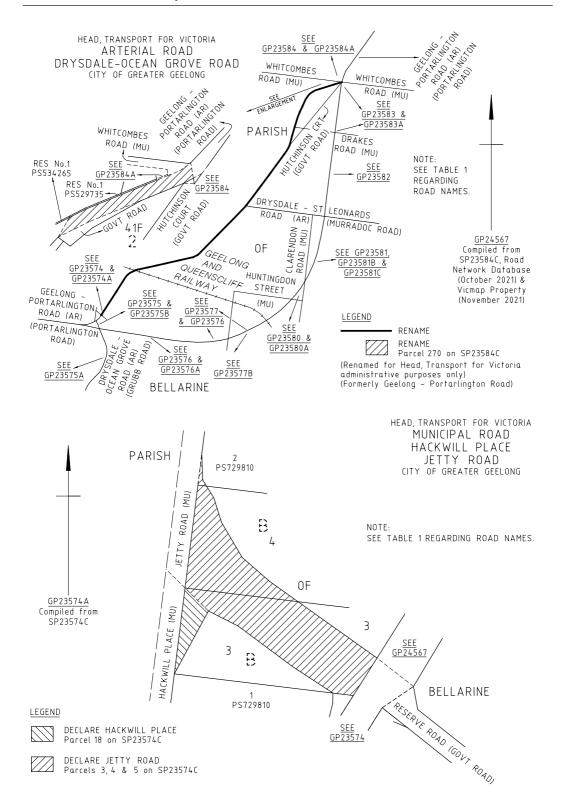

#### ARTERIAL ROAD

- a) Those parts of Geelong Portarlington Road identified by hatching on the plans numbered GP23574, GP23575, GP23576, GP23577, GP23580, GP23581, GP23582, GP23583 and GP23584 are declared or renamed as described in the legend in the said plans.
- b) Those parts of Drysdale Ocean Grove Road identified by hatching or heavy solid line on the plans numbered GP23574, GP23575A, GP23584 and GP24567 are declared or renamed as described in the legend in the said plans.
- c) Those parts of Drysdale St Leonards Road identified by hatching on the plans numbered GP23581 and GP23582 are declared as described in the legend in the said plans.

#### MUNICIPAL ROAD

- d) Those parts of Hackwill Place and Jetty Road identified by hatching on the plan numbered GP23574A are declared as described in the legend in the said plan.
- e) Those parts of McKiernan Street and Peninsula Drive identified by hatching on the plans numbered GP23575B and GP23576A are declared as described in the legend in the said plans.
- f) Those parts of Andersons Road and Princess Street identified by hatching on the plan numbered GP23577B are declared as described in the legend in the said plan.
- g) Those parts of Huntingdon Street and Waterson Place identified by hatching on the plan numbered GP23580A are declared as described in the legend in the said plan.
- h) That part of Kilby Court identified by hatching on the plan numbered GP23581B is declared as described in the legend in the said plan.
- i) That part of Clarendon Road identified by hatching on the plan numbered GP23581C is declared as described in the legend in the said plan.
- j) Those parts of Drakes Road and Redgum Place identified by hatching on the plan numbered GP23583A are declared as described in the legend in the said plan.
- k) Those parts of Whitcombes Road identified by hatching on the plan numbered GP23584A are declared as described in the legend in the said plan.