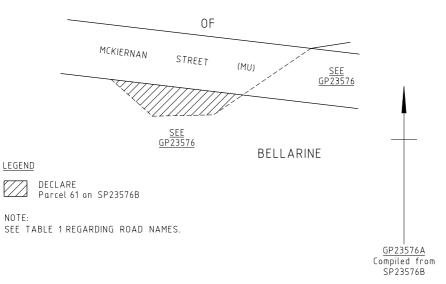

#### MUNICIPAL ROAD

- d) Those parts of Hackwill Place and Jetty Road identified by hatching on the plan numbered GP23574A are declared as described in the legend in the said plan.
- e) Those parts of McKiernan Street and Peninsula Drive identified by hatching on the plans numbered GP23575B and GP23576A are declared as described in the legend in the said plans.
- f) Those parts of Andersons Road and Princess Street identified by hatching on the plan numbered GP23577B are declared as described in the legend in the said plan.
- g) Those parts of Huntingdon Street and Waterson Place identified by hatching on the plan numbered GP23580A are declared as described in the legend in the said plan.
- h) That part of Kilby Court identified by hatching on the plan numbered GP23581B is declared as described in the legend in the said plan.
- i) That part of Clarendon Road identified by hatching on the plan numbered GP23581C is declared as described in the legend in the said plan.
- j) Those parts of Drakes Road and Redgum Place identified by hatching on the plan numbered GP23583A are declared as described in the legend in the said plan.
- k) Those parts of Whitcombes Road identified by hatching on the plan numbered GP23584A are declared as described in the legend in the said plan.