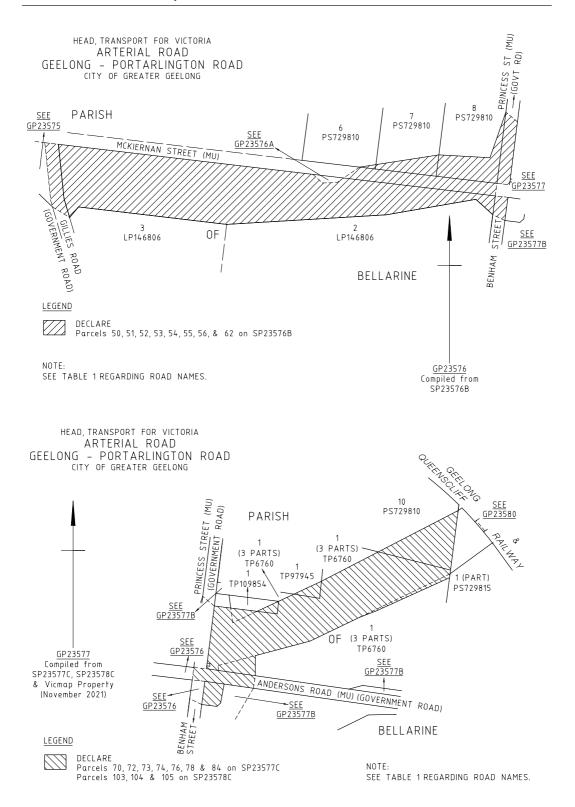

#### ARTERIAL ROAD

- a) Those parts of Geelong Portarlington Road identified by hatching on the plans numbered GP23574, GP23575, GP23576, GP23577, GP23580, GP23581, GP23582, GP23583 and GP23584 are declared or renamed as described in the legend in the said plans.
- b) Those parts of Drysdale Ocean Grove Road identified by hatching or heavy solid line on the plans numbered GP23574, GP23575A, GP23584 and GP24567 are declared or renamed as described in the legend in the said plans.
- c) Those parts of Drysdale St Leonards Road identified by hatching on the plans numbered GP23581 and GP23582 are declared as described in the legend in the said plans.

#### MUNICIPAL ROAD

- d) Those parts of Hackwill Place and Jetty Road identified by hatching on the plan numbered GP23574A are declared as described in the legend in the said plan.
- e) Those parts of McKiernan Street and Peninsula Drive identified by hatching on the plans numbered GP23575B and GP23576A are declared as described in the legend in the said plans.
- f) Those parts of Andersons Road and Princess Street identified by hatching on the plan numbered GP23577B are declared as described in the legend in the said plan.
- g) Those parts of Huntingdon Street and Waterson Place identified by hatching on the plan numbered GP23580A are declared as described in the legend in the said plan.
- h) That part of Kilby Court identified by hatching on the plan numbered GP23581B is declared as described in the legend in the said plan.
- i) That part of Clarendon Road identified by hatching on the plan numbered GP23581C is declared as described in the legend in the said plan.
- j) Those parts of Drakes Road and Redgum Place identified by hatching on the plan numbered GP23583A are declared as described in the legend in the said plan.
- k) Those parts of Whitcombes Road identified by hatching on the plan numbered GP23584A are declared as described in the legend in the said plan.

#### ARTERIAL ROAD

| GP<br>Number | Department of Transport and Planning<br>Administrative Road Name<br>Column 1            | Vicmap Address Road Name<br>(for property addressing purposes)<br>Column 2 |
|--------------|-----------------------------------------------------------------------------------------|----------------------------------------------------------------------------|
| GP23574      | Geelong – Portarlington Road                                                            | Not detailed – Property addresses not                                      |
| GP23575      |                                                                                         | affected                                                                   |
| GP23576      |                                                                                         |                                                                            |
| GP23577      | Note: Former administrative names                                                       |                                                                            |
| GP23580      | (Drysdale – Ocean Grove Road and<br>Drysdale – St Leonards Road) cease<br>where renamed |                                                                            |
| GP23581      |                                                                                         |                                                                            |
| GP23582      |                                                                                         |                                                                            |
| GP23583      |                                                                                         |                                                                            |
| GP23584      |                                                                                         |                                                                            |
| GP23574      | Drysdale – Ocean Grove Road                                                             | Not detailed – Property addresses not                                      |
| GP23575A     |                                                                                         | affected                                                                   |
| GP23584      | Note: Former administrative name                                                        |                                                                            |
| GP24567      | (Geelong – Portarlington Road) ceases where renamed                                     |                                                                            |
| GP23581      | Drysdale – St Leonards Road                                                             | Not detailed – Road boundary                                               |
| GP23582      |                                                                                         | adjustments only                                                           |

#### MUNICIPAL ROAD

| GP<br>Number | Department of Transport and Planning<br>Administrative Road Name<br>Column 1 | Vicmap Address Road Name<br>(for property addressing purposes)<br>Column 2 |
|--------------|------------------------------------------------------------------------------|----------------------------------------------------------------------------|
| GP23574A     | Not applicable                                                               | Not detailed – Road boundary                                               |
| GP23575B     |                                                                              | adjustments only                                                           |
| GP23576A     |                                                                              |                                                                            |
| GP23577B     |                                                                              |                                                                            |
| GP23580A     |                                                                              |                                                                            |
| GP23581B     |                                                                              |                                                                            |
| GP23581C     |                                                                              |                                                                            |
| GP23583A     |                                                                              |                                                                            |
| GP23584A     |                                                                              |                                                                            |